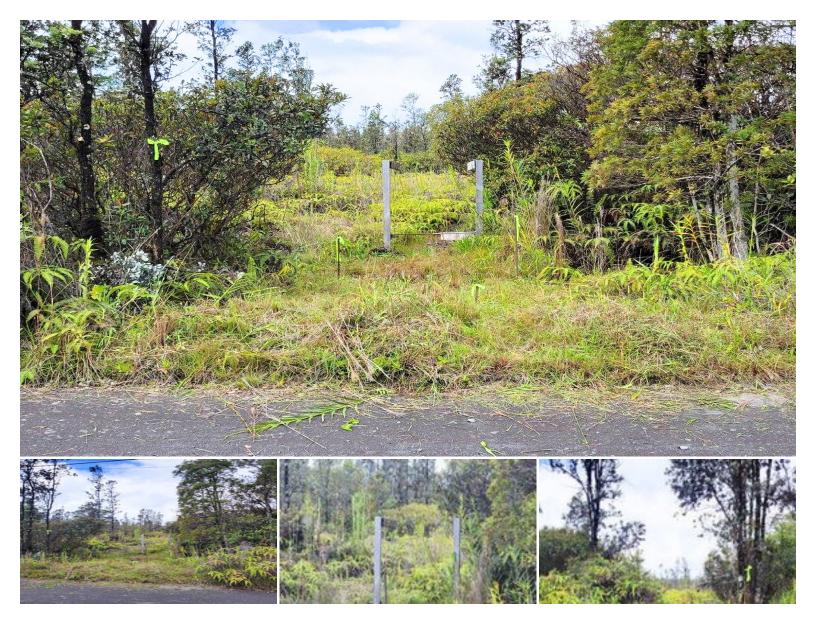

## **ROAD 1 (UHINI ANA)**

House for Sale in Puna, Big Island | MLS 718723

**81,370** \$55,000 sqft land listing price

Aloha! Welcome to this beautiful peace of paradise where dreams do come true. This property is just about 2 acres large; perfect size for building your dream home, farming, and enjoying your tranquility. There are gate posts that opens up to an area has been previously cleared which makes easy to park and build your home. This property is only about 6 miles to Kea'au town with a post office, shops, restaurants, gas stations, and more; and only about 11 miles from Hilo and its beaches.