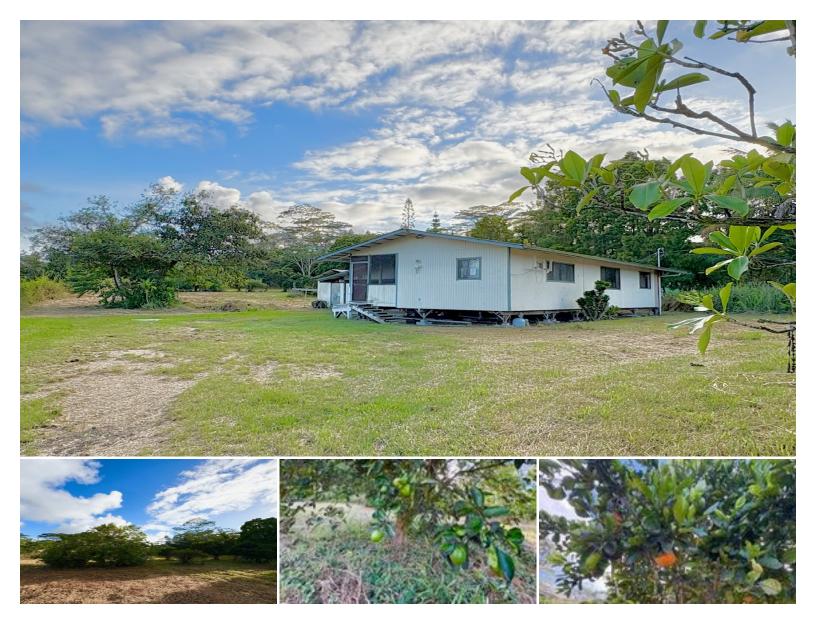

## 15-1698 19TH AVE

House for Sale in Puna, Big Island | MLS 715261

**43,560** sqft land

1,184 3 sqft living bedrooms

ns bathrooms

**\$299,000** listing price

With a bit of renovation and TLC, you can unlock the potential of this property located on the Kaloli side of the subdivision in Hawaiian Paradise Park. Set on a fully fenced, cleared one-acre lot, this property offers an incredible opportunity for those looking to invest in one of East Hawai i's fastest growing neighborhoods. A paved road adds to its convenience and long-term value! The spacious yard is dotted with established fruit trees and surrounded by lush possibilities. Property includes the following trees: avocado, lychee, papaya, coconut, orange, lime and