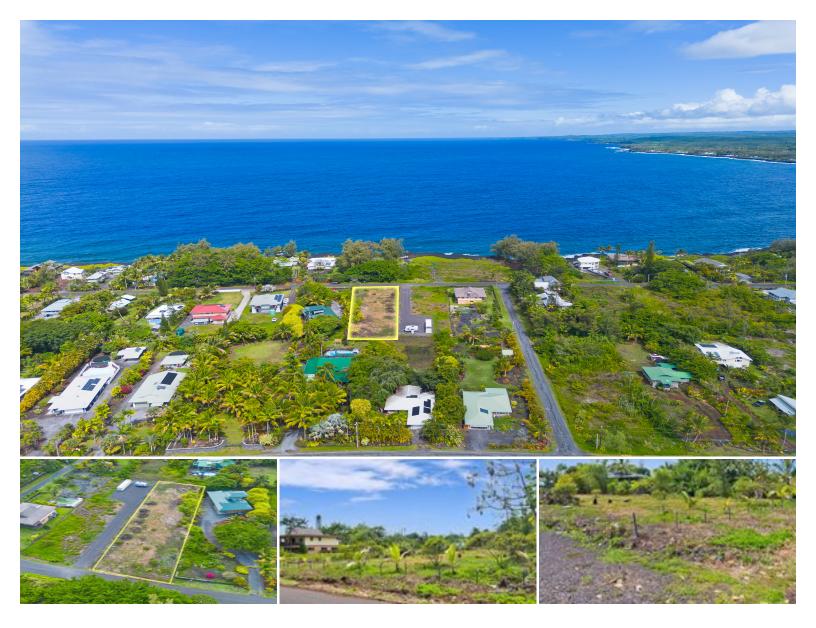

## **PARADISE ALA KAI**

House for Sale in Puna, Big Island | MLS 720678

22,216 \$465,000

saft land listing price

Expansive Ocean View Lot on Paradise Ala Kai Dr – Hawaiian Paradise Park Welcome to your dream property in one of the most desirable locations on the Big Island! Situated on the highly sought-after Paradise Ala Kai Drive in Hawaiian Paradise Park, this impressive 22,216 sq ft lot offers the perfect blend of peace, privacy, and panoramic ocean views—without the burden of flood insurance. This prime parcel is fully cleared, leveled, and ready to build, saving you time and expense as you plan your island retreat or forever home. All four corner stakes are