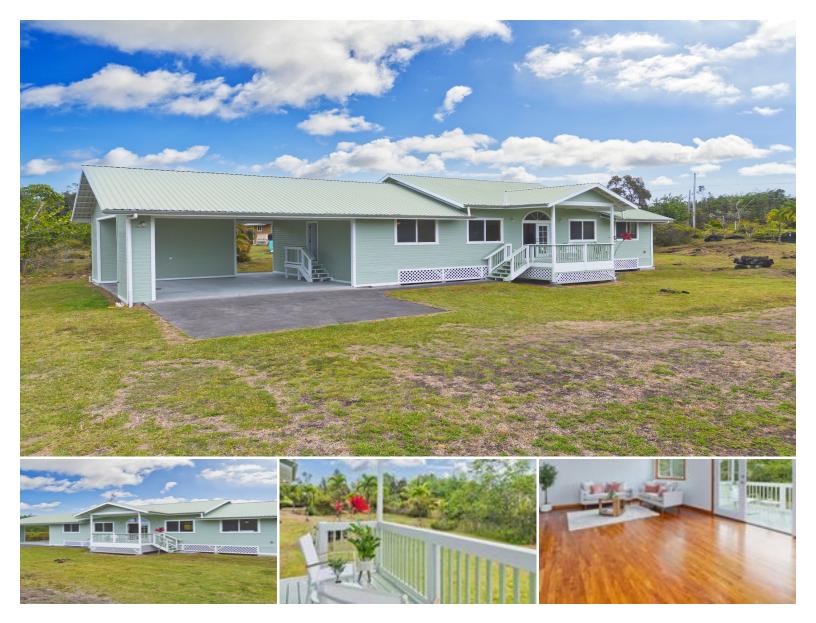

## 15-1505 2ND AVE

House for Sale in Puna, Big Island | MLS 718441

43,560 sqft land

1,568

bedrooms

bathrooms

**\$599,000** listing price

Welcome to your private slice of paradise in the heart of Hawaiian Paradise Park! Tucked away at the peaceful, dead-end of 2nd Avenue off Kaloli Drive, this beautifully maintained property offers the serenity, space, and lifestyle you've been dreaming of—just moments from the ocean and close to the scenic Shipman Beach Park.

Set on a gated, full acre surrounded by a custom stone wall, this tropical haven is located in the highly desirable Kaloli Point sunbelt, offering abundant sunshine and

Listed by eXp Realty

Statewide Customer Support Offices on All Islands