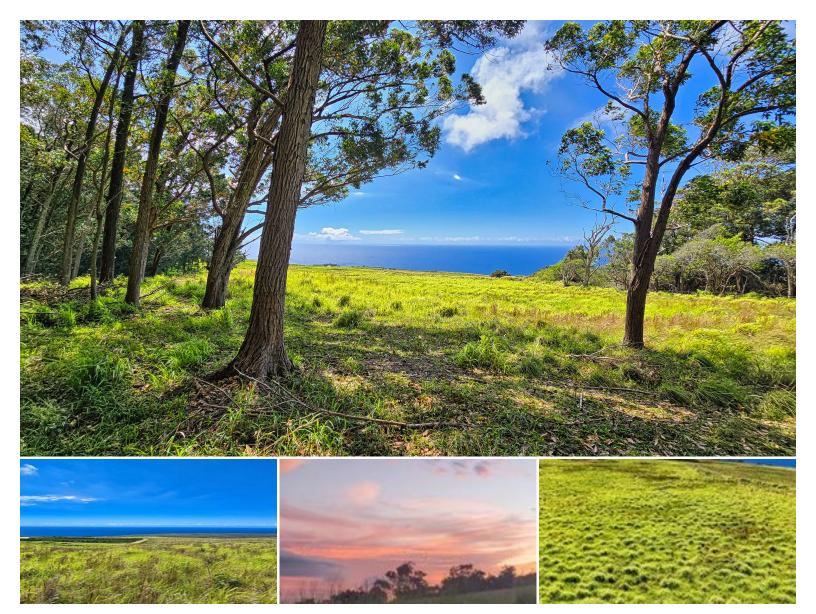

## **95-3940 HALEMAUNA RD**

House for Sale in Kau, Big Island | MLS 721202

623,779 \$389,000

sqft land listing price

Stunning panoramic views of the ocean, Kilauea, coastline, and surrounding landscapes welcome you to this 14-acre fee simple parcel on the newly named Halemauna Road in Kau. The property features a cleared home pad, a driveway, and a hole has been excavated for a septic.

Copy and Paste Video Link: https://drive.google.com/file/d/1EX9s6vlhi79lyMW-9v3X3z2Hrnjq7KKe/view?usp=sharing
Situated at 1,700 to 1,870 feet elevation with about 56 inches of annual rainfall, the

Listed by United Country Real Estate-Hawaii Lifestyle Properties, LLC