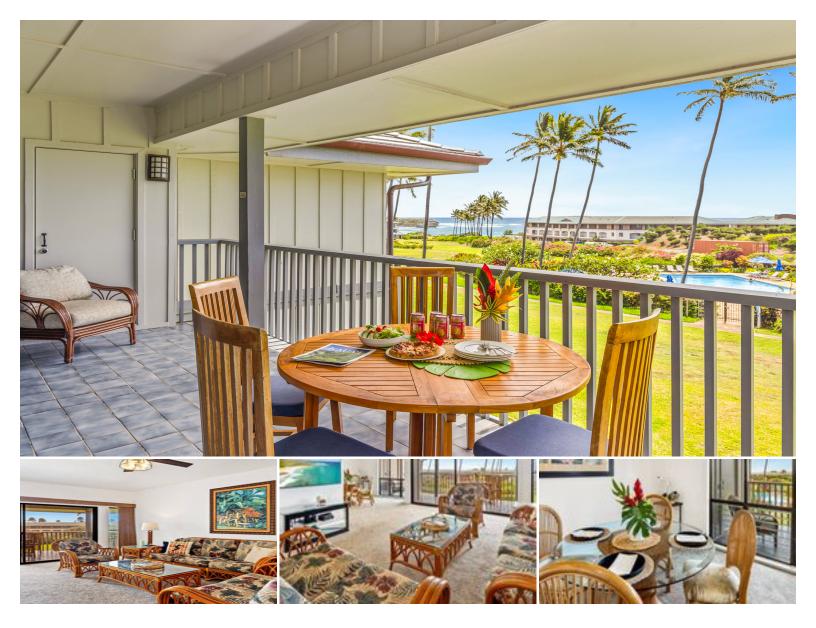

## 1565 PEE RD #221

Condo for Sale in South Shore, Kauai | MLS 721327

1,371 sqft living

bedrooms

bathrooms

**\$1,399,000** listing price

Ocean Views, Corner Location, and the Space of a Home

Poipu Sands 221 checks all the boxes: ocean views, a private corner location, generous square footage, and a well-priced opportunity in one of Poipu's most sought-after resort communities. With nearly 1,400 square feet of living space, this two-level condominium lives more like a private home—complete with a dedicated staircase that leads only to this unit.