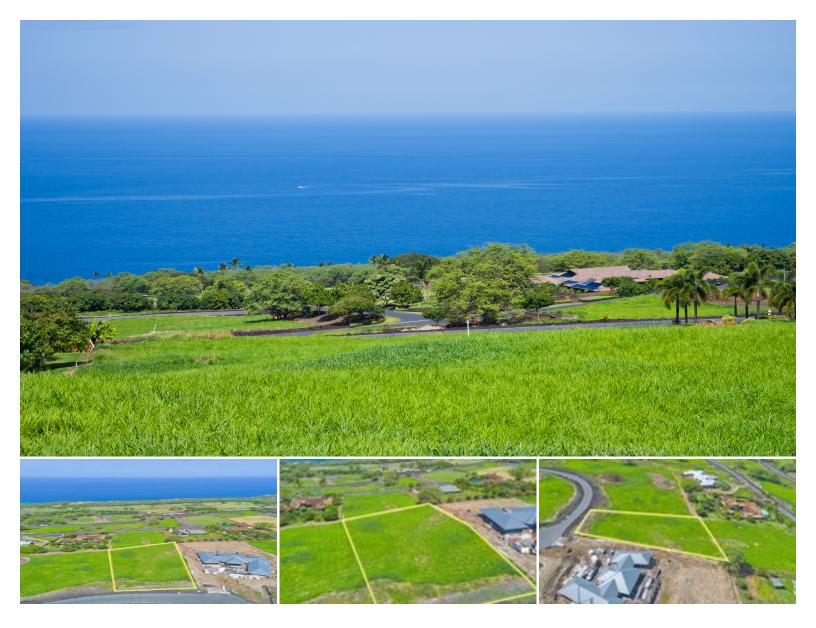

## **81-6511 LAUPAI WAY**

House for Sale in South Kona, Big Island | MLS 719615

44,257 \$649,000

sqft land listin

listing price

This is Hokulia Phase 1, Lot 183! This peaceful 1.02-acre home site is located in a cul-de-sac, offering panoramic ocean and whitewater views, beautiful sunsets, and sights of Red Hill and the southern coastline. At an elevation of 579 feet, it's a fantastic opportunity at a great price. Plus, the lot has already been cleared. As an added bonus, the Seller is including an equity membership to The Club at Hokulia Golf, valued at \$150,000!