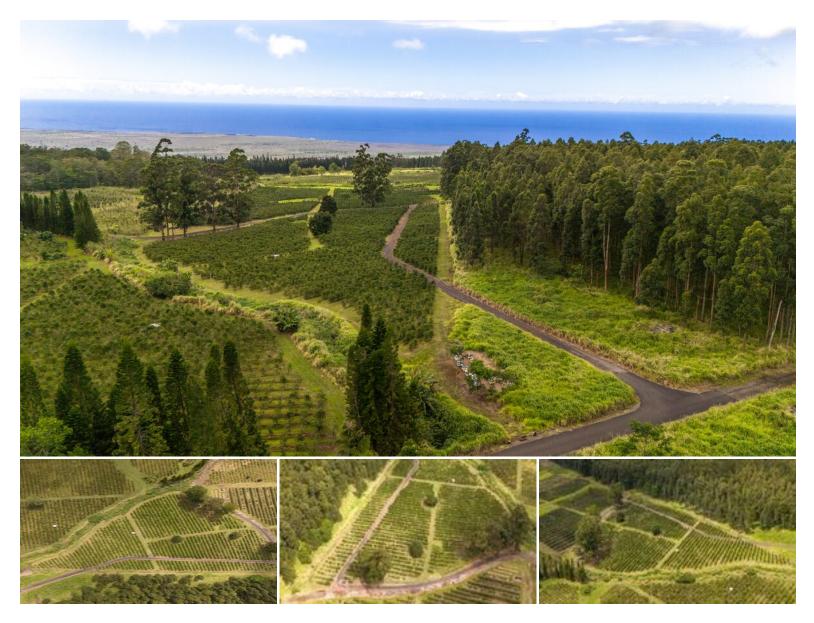

## 203,861 \$348,000

sqft land listing price

Welcome to Cloud Rest—a serene escape tucked within the lush and peaceful Moalua Farms of Pāhala. This 4.68-acre working coffee farm offers the perfect blend of productive agriculture and scenic tranquility, all set at a highly desirable 1750' elevation.

Approximately 4,500 coffee trees are currently in production yielding 20,000 to 35,000 lbs of cherry annually. Harvest season runs September through March, and thanks to the area's generous natural rainfall, irrigation is not necessary, making