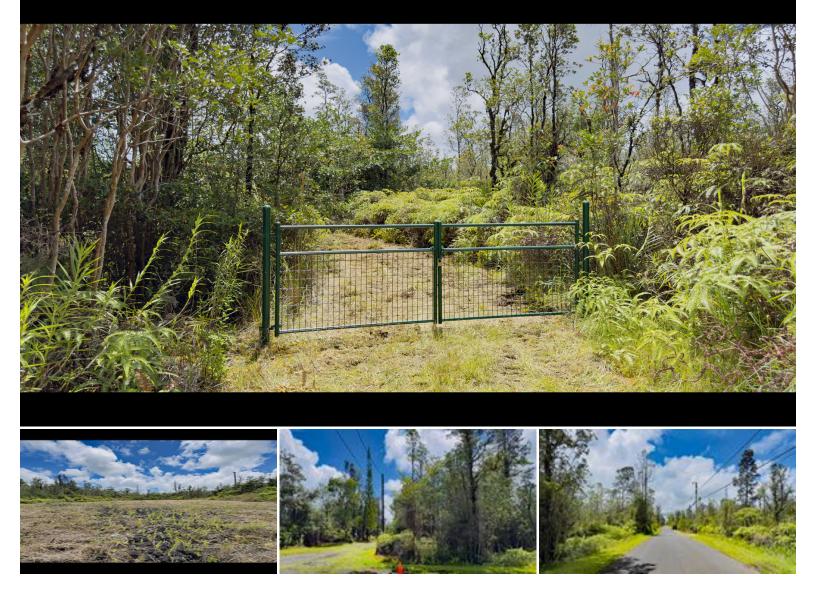

## **PIKAKE ST**

House for Sale in Puna, Big Island | MLS 719922

**87,120** sqft land

**20 \$75,000** d listing price

Put down your roots among the Ohia, ferns and wild orchids on this thriving parcel in beautiful Fern Acres! A gated driveway and large clearing await your vision. A second clearing near the front of the parcel, currently overgrown with Uluhe ferns and grass has an old cesspool on it near the left boundary which may be uncapped.

From the gate the driveway winds approximately 640' back to a ripped clearing that is approximately 90' x 230'. Along the way you'll pass Ohias, palm trees,

Listed by Local Hawaii Real Estate

Statewide Customer Support Offices on All Islands