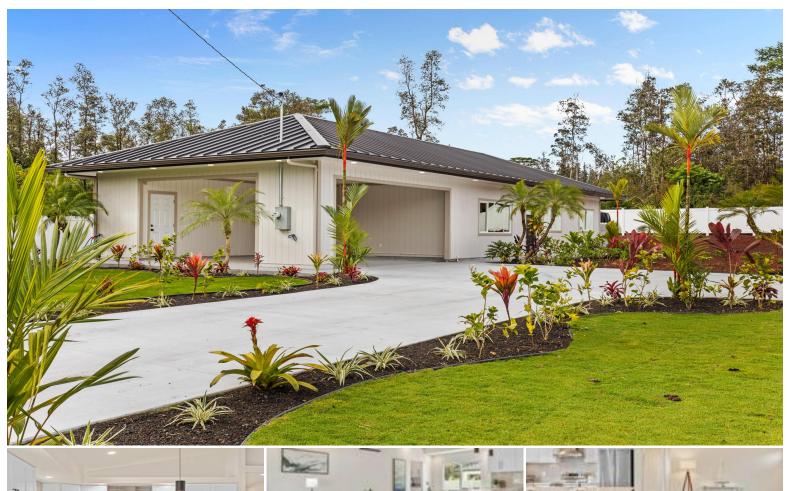

## **16-2068 BAMBOO DR**

House for Sale in Puna, Big Island | MLS 721354

**12,000** sqft land

**1,246** sqft living

**3** bedrooms

**3** bathrooms

\$488,000

listing price

Welcome to 16-2068 Bamboo Dr., a beautifully crafted 3-bedroom, 3-bathroom home that combines modern comfort with stylish design. The property is set on lush, landscaped grounds, featuring a lush grassy yard, Phoenix roebelenii, Red Wax Palms, and a variety of other stunning plants, creating an inviting outdoor sanctuary.

The home boasts a concrete driveway leading to the 2 car carport, and vinyl fencing on three sides of the property ensures privacy and security. A durable

Listed by Better Homes and Gardens Real Estate Hank Correa Realty