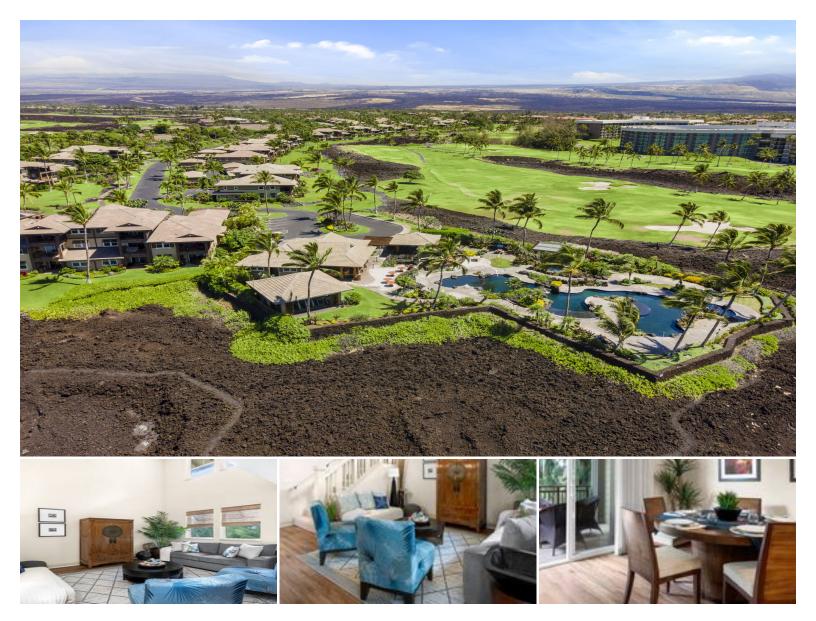

## 69-1033 NAWAHINE PL #1G

Condo for Sale in Kohala Coast, Big Island | MLS 721131

**1,677** sqft living

3 bedrooms

3 bathrooms **\$1,650,000** listing price

Lovely top floor, beautiful refreshed 3-bedroom, 3-bathroom condo. High ceilings give a sense of space and luxury. This was the original developer's model unit. You will appreciate the newly installed luxury vinyl wood floors, plush carpeting and the recent added touches. This floor plan is currently the lowest priced in the complex.

Private and serene location that you will cherish after a long hot day at the pool or beach. Peek-a-boo views of the golf course between the whispering iron wood

Listed by COMPASS

Statewide Customer Support Offices on All Islands