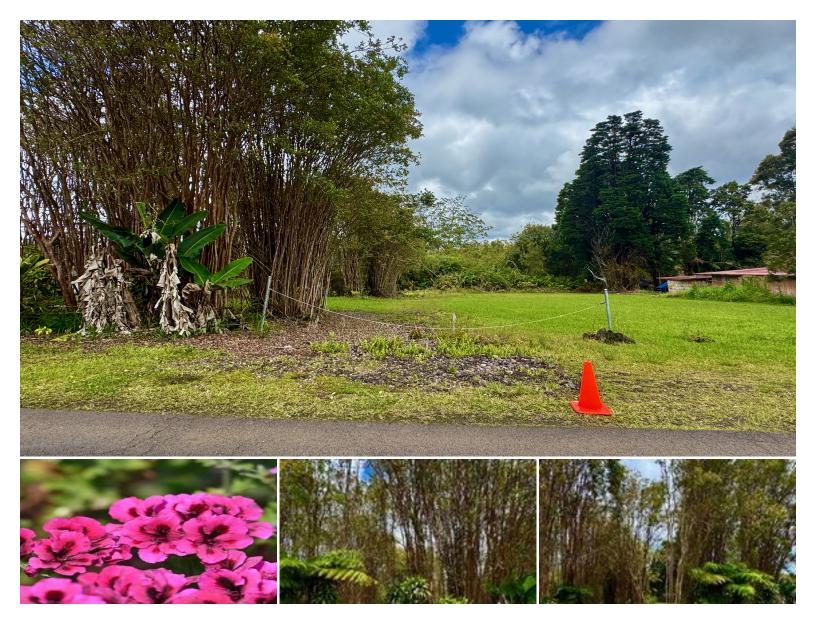

## **HAPUU NANI ST**

House for Sale in Puna, Big Island | MLS 721313

**12,005** sqft land \$34,900

listing price

Great opportunity to build your own 3 bedroom, 2 bath home on 2 lots totaling 24,000 sf of already cleared and prepped land. Sale comes with side by side lots and approved, permitted plans--ready to go! Please see floor plan in addenda section and in photos.

Each lot has a cable and poles for entrance to both lots. Land has been artfully cleared to allow for buffer and privacy in neighborhood with many long time owners. Sellers want to sell both lots together.