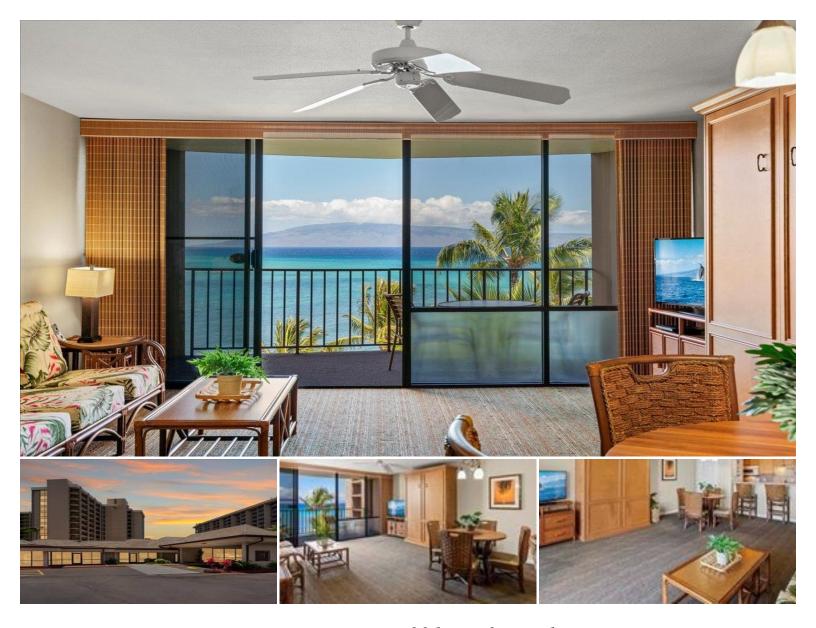

## 4327 Lower Honoapiilani Rd...

Condo for Sale in West, Maui | MLS 406088

**132,858 768** sqft living

**1** bedrooms

1 bathrooms

**\$525,000** listing price

Oceanfront Opportunity in Hotel-Zoned Resort! Wake up to panoramic ocean views from this 1-bed, 1-bath condo at Valley Isle Resort in Kahana. This spacious 768 sq. ft. unit features a Murphy bed in the living area for added flexibility and offers stunning views of the Pacific and outer islands, plus West Maui Mountains from the front entry. Resort amenities include an upgraded lobby, koi ponds, oceanfront pool, BBQ area, and lush tropical landscaping. Hotel zoning allows for

legal short-term rentals, making it ideal for investment or personal use. Lovingly

Listed by Keller Williams Realty Maui-Ka

Statewide Customer Support Offices on All Islands

HawaiiLife.com
(800)667-5028 call or text
re@HawaiiLife.com email support