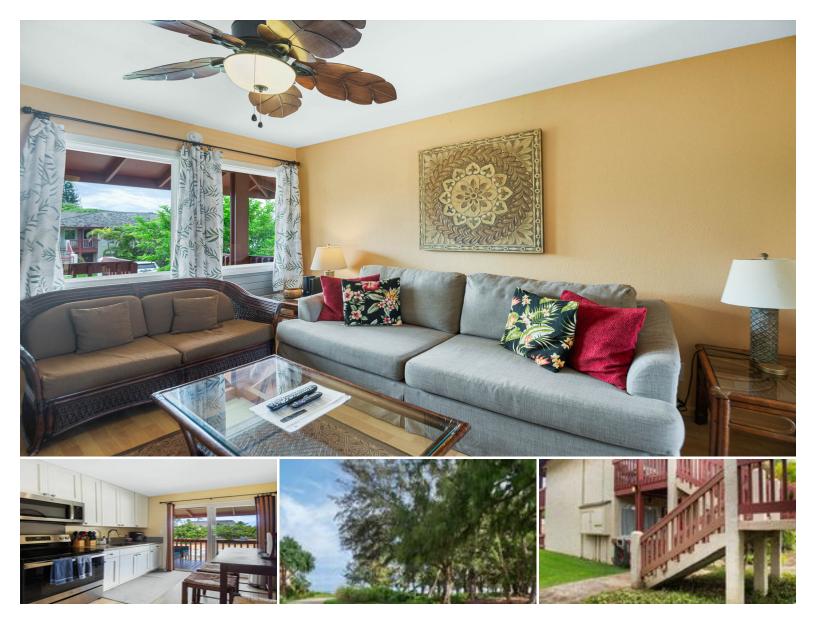

## 4461 KAMOA RD #B22

Condo for Sale in East Side, Kauai | MLS 721203

634 sqft living

2

2 bathrooms bedrooms

\$639,000 listing price

"Plumeria Hale" is a second story, two-bedroom condo, decor and interior hues of one of Hawaii"s favorite flowers and ocean tones. Enjoy the tradewinds and partial ocean views. Village Manor is perfectly placed on Kauai's eastern shore. Located next to one of the largest coconut groves on the Garden Island. Just outside the unit is Ke Ala Hele Makalae Coastal Path, a walk-bike path, which runs along Kauai's coastline from Wailua, Kapa`a, Kealia, and concludes at Anahola. The kitchen and dining area has a sliding glass door, accessing a cozy lanai where