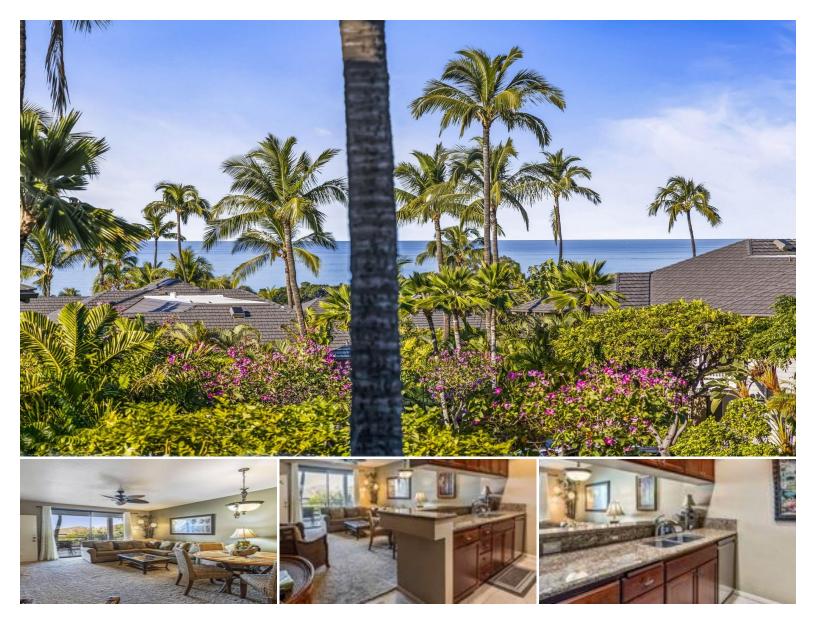

## 155 Wailea Ike Pl #34

Condo for Sale in South, Maui | MLS 406091

**532,303 1,148** sqft land sqft living

2 bedrooms

s bathrooms

**\$1,499,000** listing price

Grand Champions 34 is the best of all worlds. This beautifully renovated two bedroom lock off unit allows the owners to use part of the unit while renting the other part or have two independent one bedroom rentals or if you prefer, you can just rent it as a two bedroom unit Beautifully upgraded bathrooms and kitchen with a nice ocean view make this one of the best available units in Wailea with a slightly elevated location. It provides a great sense of space plus wonderful airflow to appreciate the tropical Hawaiian breezes. Grand champions at Wailea features