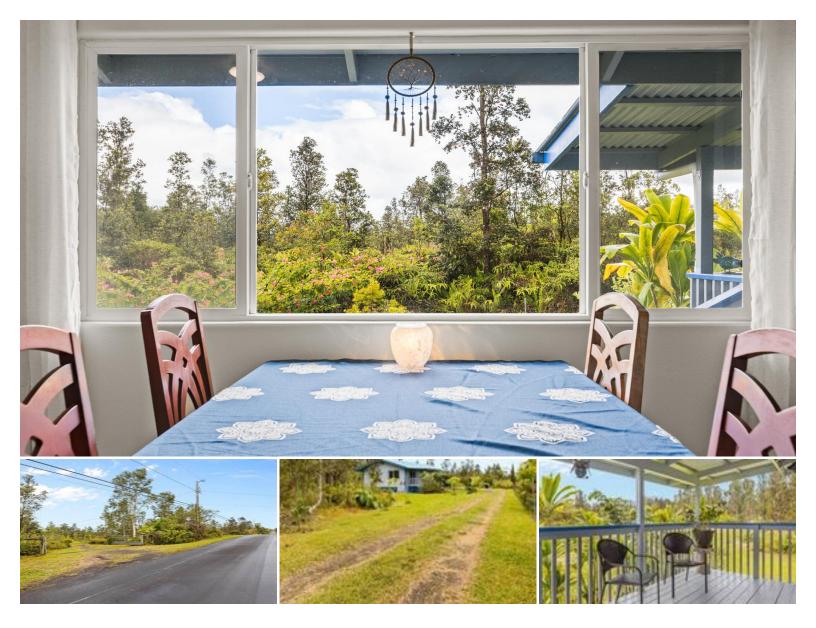

## 11-3458 LEHUA ST

House for Sale in Puna, Big Island | MLS 721223

**87,120** sqft land

**1,104** saft living

**2** bedrooms

**1** bathrooms

**\$360,000** listing price

Situated on a lush 2-acre parcel in the upper section of Fern Acres, this well-maintained 2-bed, 1-bath home sits at an ideal 1,400 ft elevation, offering a comfortable climate year-round. Built in 2011, the home features flexible living with a bonus room and convenient bath/changing room, and an oversized 2 car garage for added storage and security.

Inside, the home features a fresh coat of interior paint and newly installed laminate flooring, creating a bright and inviting space. The kitchen has been updated with a

Listed by Coldwell Banker Island Properties - Hilo