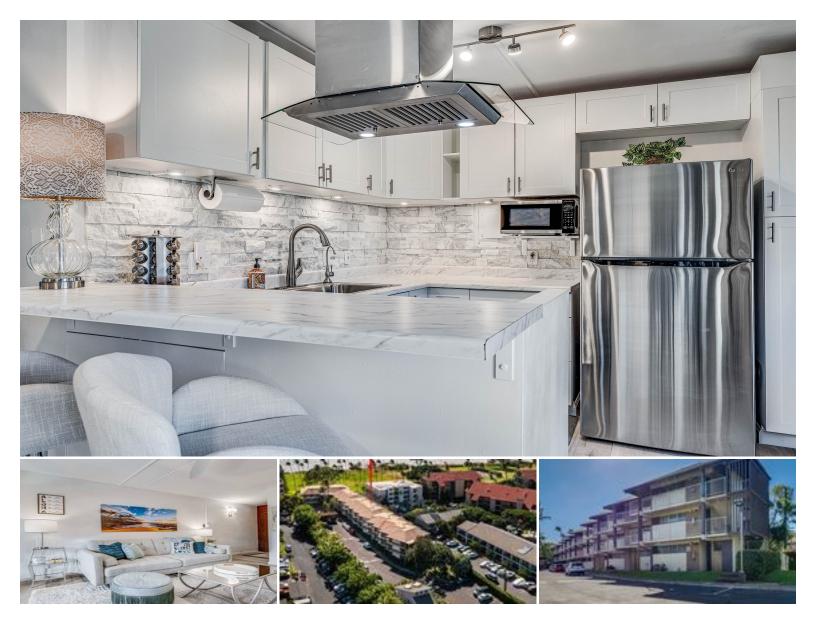

## 1002 S Kihei Rd #205

Condo for Sale in South, Maui | MLS 406097

**53,143** sqft land

520 1 sqft living be

∎ bedrooms **\$569,000** listing price

Oceanfront Oasis: A boutique complex offering a tranquil island lifestyle situated adjacent to Waipuilani County Beach Park. Sold FULLY FURNISHED, TURN-KEY. Fully remodeled 2023, est. \$90K improvements. Some features are: popcorn ceiling removed, luxury vinyl plank flooring throughout, all new appliances including a stack washer/dryer. (2) Midea window ACs. Custom-built kitchen showcases a gorgeous white natural rock backsplash. Located just mintues from shopping centers, dining and attractions. Waipuilani offers both a serene retreat