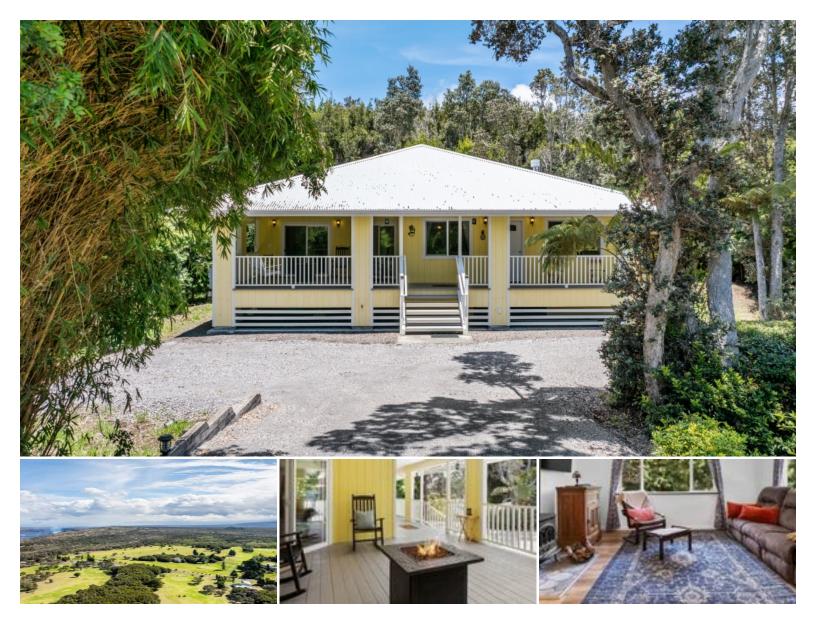

## 99-1919 PUKEAWE CIRCLE

**2** bathrooms

House for Sale in Kau, Big Island | MLS 720477

**11,013** sqft land

**1,345** 

**3** bedrooms **\$565,000** listing price

Step into 99-1919 Pukeawe Circle, a fully-furnished three bedroom, two bath home (approx. 1,345 square feet) completed in 2019 located within the sunny & breezy Volcano Golf & Country Club Subdivision.

Set back from the street behind lush landscaping, the residence pairs modern finishes with the rustic charm of a wood-burning fireplace. Bordered by Hawai i Volcanoes National Park, the eclectic cafés and art galleries of Volcano Village are also just minutes away.