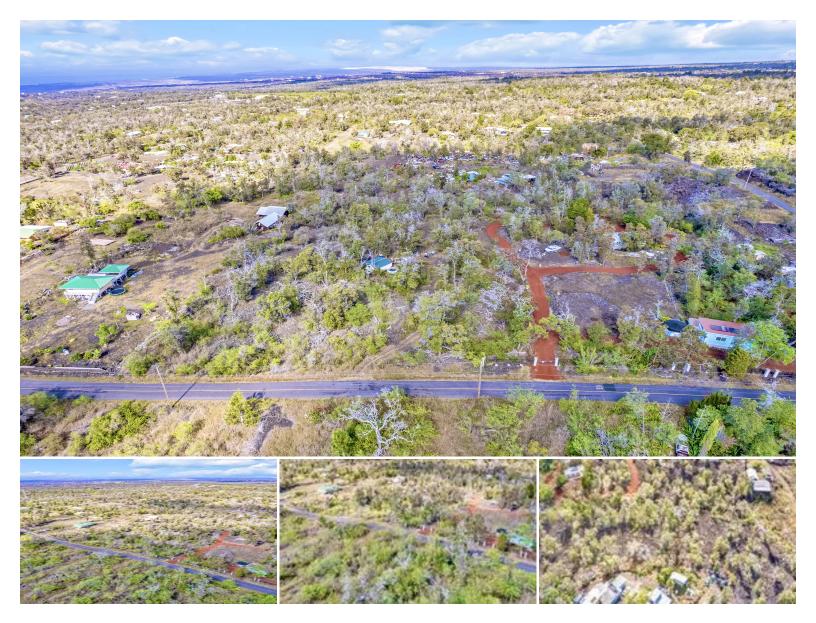

## 92-8697 PARADISE PKWY

House for Sale in Kau, Big Island | MLS 721369

43,604 \$45,000

sqft land listing price

Don't miss this incredible opportunity to own a full acre of land in the growing community of Hawaiian Ocean View Estates. This peaceful property sits just four blocks from Highway 11, providing quick access to nearby conveniences like Ocean View Market & Coffee Grinds Cafe while offering the tranquility of rural island living in Paradise!

Set at a cool elevation with ocean breezes & sweeping natural beauty, the lot features a mix of native  $\bar{o}hi$  a trees and newly planted tropical fruit trees,

Listed by eXp Realty

Statewide Customer Support Offices on All Islands