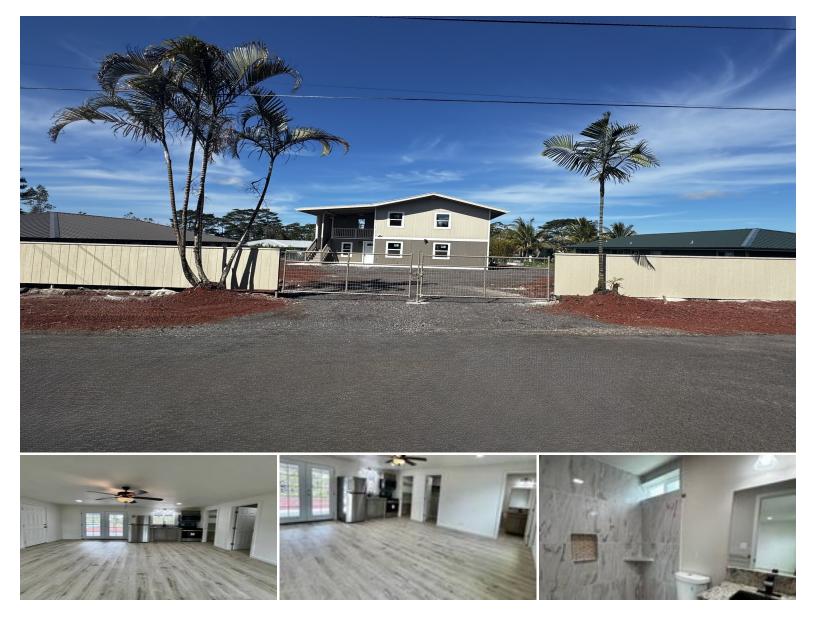

## **16-2045 HANALE DR**

House for Sale in Puna, Big Island | MLS 721445

**12,000** sqft land

1,080 3 sqft living bedr

3 3 bedrooms bathrooms **\$359,000** listing price

Can't get a traditional mortgage? No problem...seller financing is available with just \$60,000 down on this unique and versatile off-grid property! Priced at \$359,000, this is an excellent opportunity to own a newly completed, self-sustaining home with flexible living and income potential.

Located on a paved road in a growing area, this two-story home features:

- Studio with kitchen, bath & tiled lanai upstairs
- Studio with kitchen, bath & huge covered lanai downstairs

Listed by Real Broker LLC