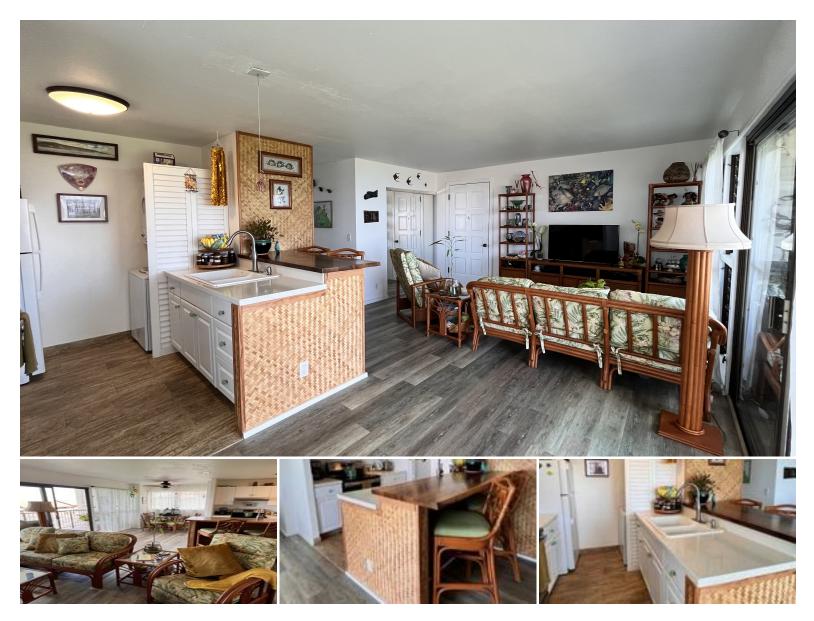

## **79-7199 MAMALAHOA HWY...**

Condo for Sale in North Kona, Big Island | MLS 721303

888 sqft living

2 bedrooms 2 bathrooms **\$495,000** listing price

Welcome to Kona Coffee Villas Unit A-210!

This well-maintained and thoughtfully updated second-floor corner unit captures the best of what Kona Coffee Villas has to offer. With additional windows unique to corner units, natural light fills the interior, creating a bright and inviting living space throughout the day.

Step out onto the spacious lanai, where you'll enjoy views of the Pacific Ocean perfect for relaxing with your morning coffee or unwinding in the evening with a

Listed by eXp Realty

Statewide Customer Support Offices on All Islands