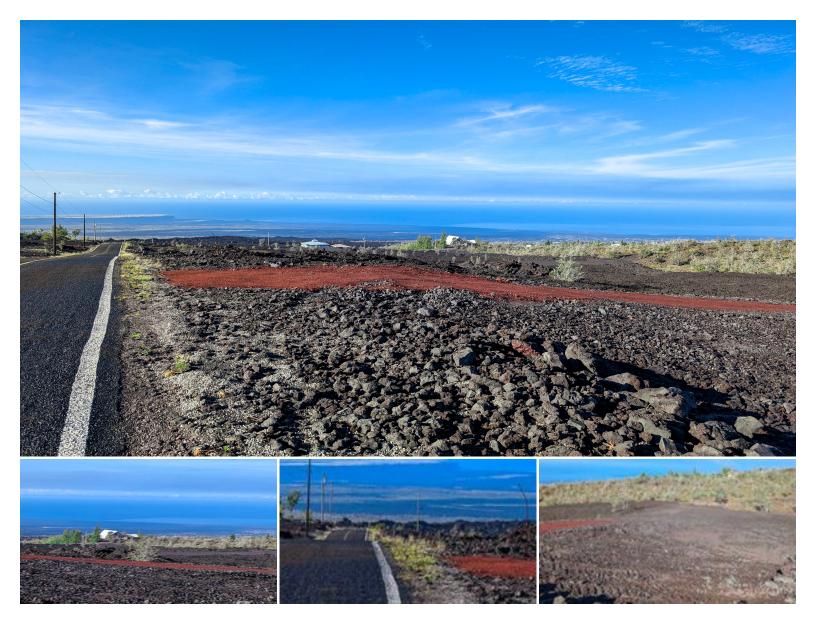

## PINEAPPLE PKWY

House for Sale in Kau, Big Island | MLS 721443

**43,560 \$32,000** Iisting price

DOZED with housepads Ready for your building ideas. This property has one of the most amazing ocean views AND views of South Point (and the windmills). Come bring your building ideas here at this cool elevation. SSPP power available (\$3,514). Driveway with cinders has been completed and all pins are visible. Lava Zone 2. Road Maintenance approximately \$150 a year subject to change -\$25 transfer fee to Buyer