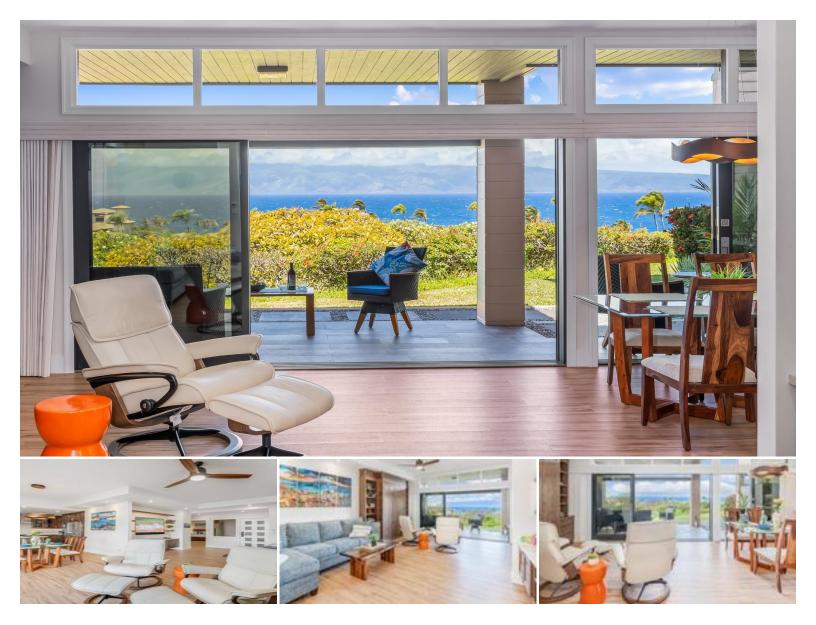

Ultra-Modern Remodel | Ocean & Moloka'i Views | Turnkey Luxury at Kapalua Resort. Experience elevated island living in this stunning 1-bedroom, 2-bathroom ground floor residence at the prestigious Kapalua Ridge Villas, located within the world-renowned Kapalua Resort on Maui's upper West Side. Beautifully remodeled throughout with ultra-modern design inspiration, this frontline, west-facing unit enjoys commanding panoramic views of the Pacific Ocean and neighboring Moloka'i island. Positioned to capture unforgettable sunsets and cool