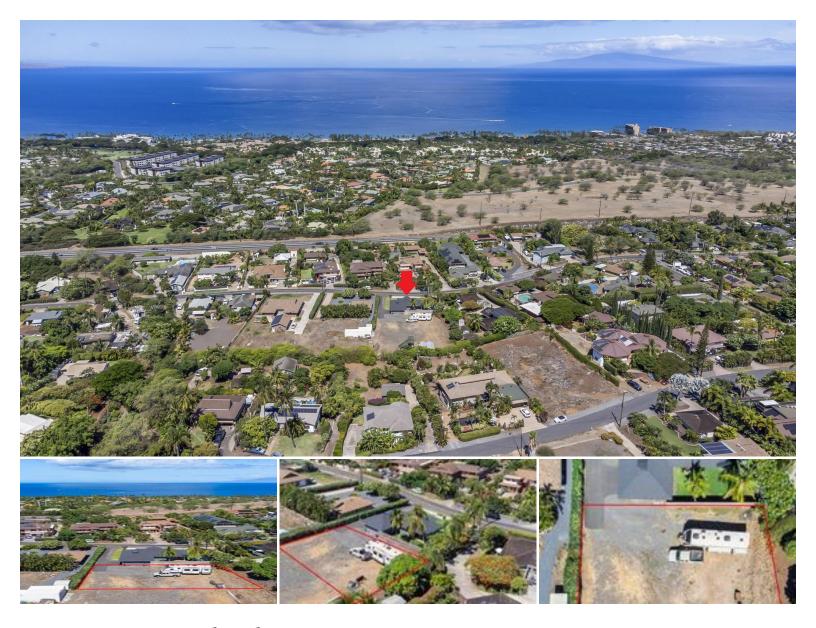

## 3267 B Akala Dr

Land for Sale in South, Maui | MLS 406112

5,184 \$488,000

sqft land listing price

Exceptional Value in Maui Meadows – Build Your Dream Cottage Seize this rare opportunity to own in highly sought-after Maui Meadows. This 5,200+ sq ft Residential CPR lot (lot "B") offers the perfect canvas to build your custom 830 sq ft cottage, surrounded by panoramic views of Haleakala. The flat terrain and natural elevation maximize the breathtaking scenery and make construction simpler and more cost-effective. Bathed in sunlight, the lot is ideal for solar energy and offers excellent potential for sustainable living. Essential utilities—water,