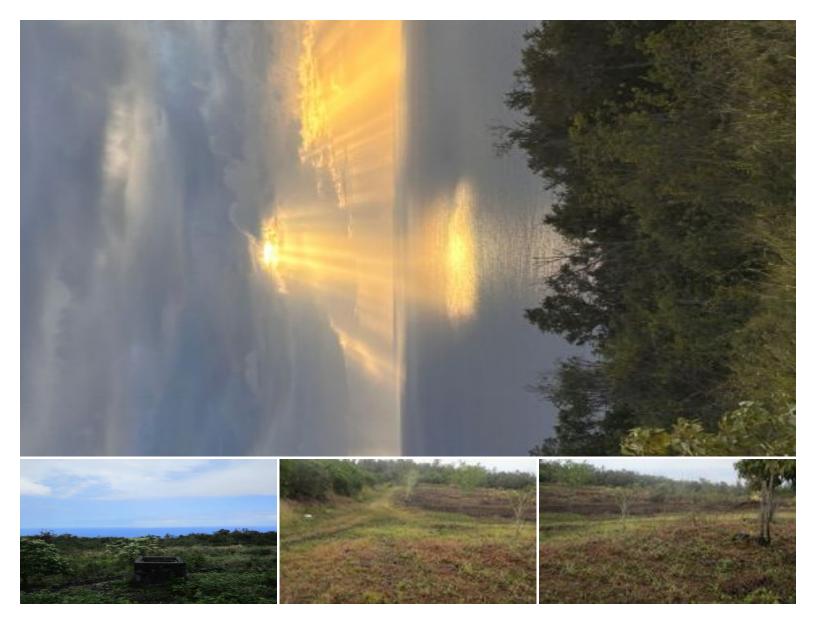

## 89-902 RD RD

House for Sale in South Kona, Big Island | MLS 721058

380,148 1,200 sqft land sqft living

2 bedrooms

bathrooms

\$777,000 listing price

What an extraordinary piece of property with stunning panoramic ocean views, amazing sunsets, and privacy! Just short of nine acres of land ready for planting dragon fruit, noni, coffee, bananas, pineapple, mangos, and anything else you would like to grow. The land is rich with soil, totally organic, and currently on the property a noni patch, lots of stands to grow dragon fruit, dragon fruit plants, mango trees, moringa trees, and Samoan coconut trees.