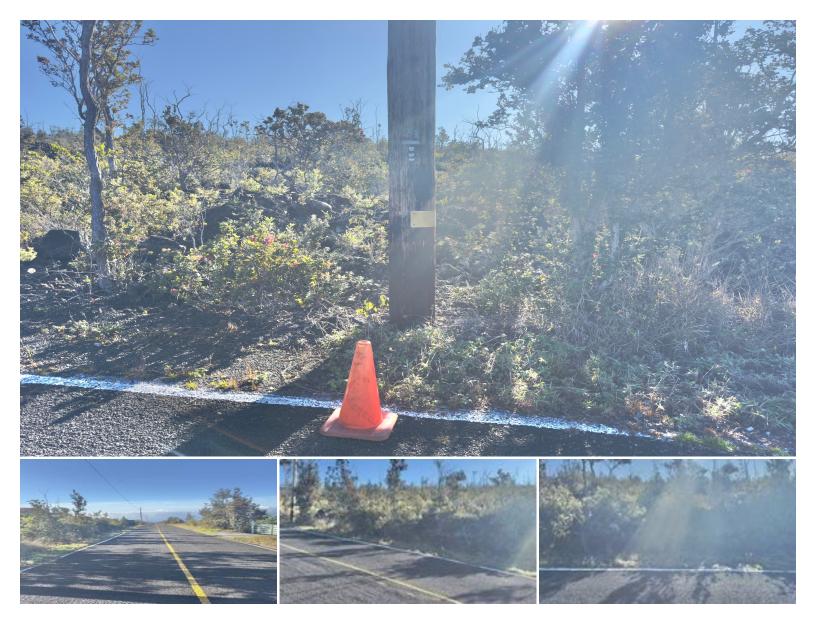

## **CATAMARAN LN**

House for Sale in South Kona, Big Island | MLS 720539

**43,560 \$20,000** sqft land listing price

Lot 9 Block 322 is 122'x356' inside corner on Catamaran Lane and Island Boulevard has access to overhead power (Pole 24), and the middle of the lot is around 4,068 ft elevation. There's a horizon view. The corner Lot 1 (MLS720498) is also for sale for 20K. Both lots are in Lava Zone 2 and Flood Zone X. Buy 1 or both. for 360 go to