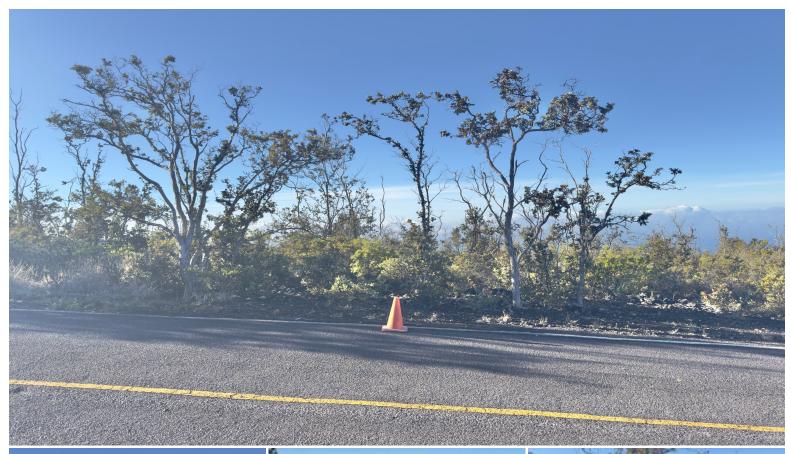

## **CATAMARAN LN**

House for Sale in South Kona, Big Island | MLS 720498

43,604 \$20,000

sqft land listing price

122'x356' corner Lot 1 Block 322 Catamaran Lane and Island Boulevard has access to overhead power (Pole 24), horizon view, is at around 4,078 ft elevation in the middle area of the lot at Catamaran Ln, is in Lava Zone 2 and Flood Zone X. Lot 9 (MLS720539) next to it on Catamaran Lane is also 122' x 356' and for sale for 20K. Buy one or both.