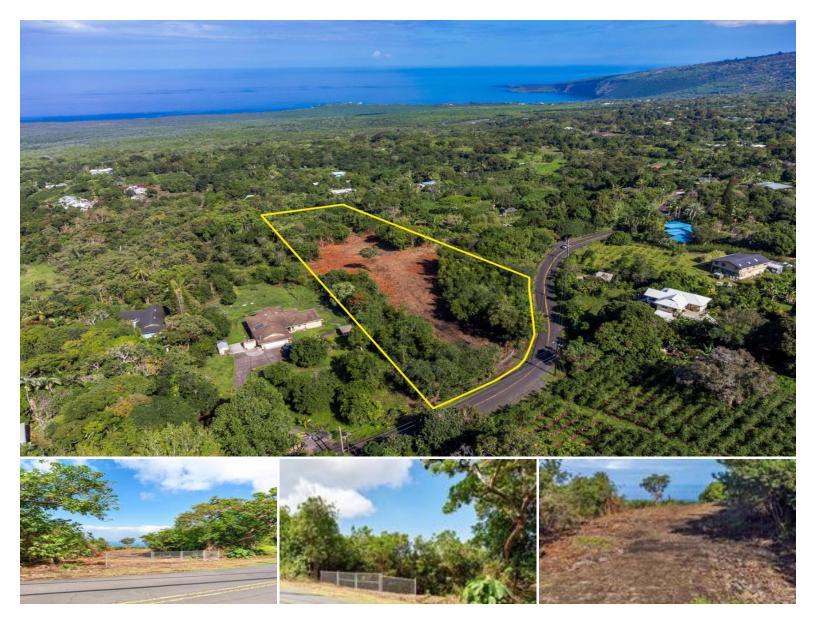

## 83-5343 MIDDLE KEEI RD

House for Sale in South Kona, Big Island | MLS 719467

## 217,800 \$625,000

sqft land listing price

Discover a rare opportunity to own an exceptional 5-acre estate property on

Middle Keei Road in South Kona - a region renowned for its natural beauty, world-

famous Kona coffee, and year-round comfortable climate.

Prime 5-Acre Investment Opportunity in South Kona, Hawaii - Ocean Views,

Utilities, and Ready to Build!

Drone Video link: https://show.tours/v/c54b7xX

This newly cleared and mulched parcel is ready featuring: