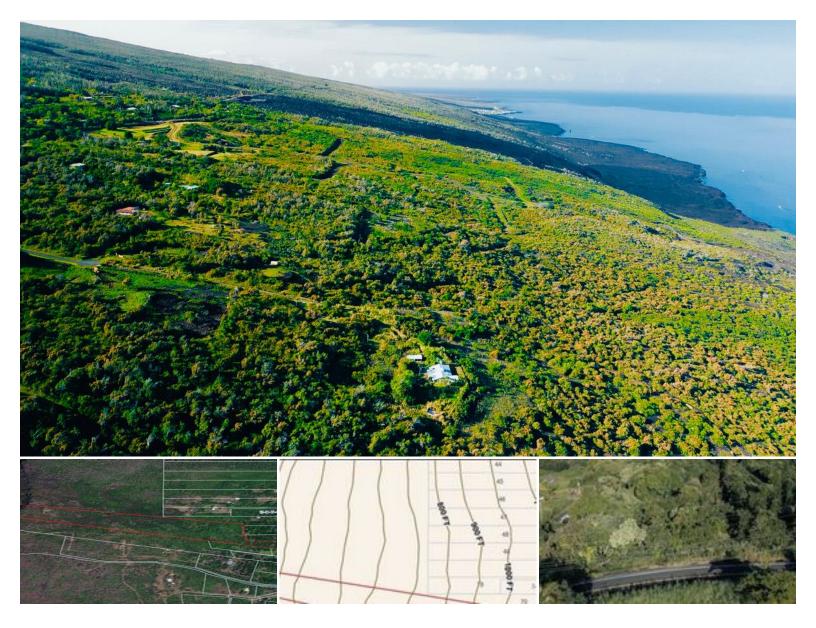

## 87-2721 HAWAII BELT RD

House for Sale in South Kona, Big Island | MLS 721504

## **1,975,882\$999,000** sqft land listing price

One of the most spectacular ocean and sunset views on the coastline of Captain Cook. This area offers some of the best fishing and diving in the state where many enjoy whale watching in the winter and large schools of tuna in the summer. This property offers a variety of mature trees and dense foliage in between. Beautiful, and generously sized, approx. 45.36 acreage is full of potential; develop agriculture, build your dream home/business, or family compound. Or you can hold onto it for later use. Zoned A-5, which creates the possibility for