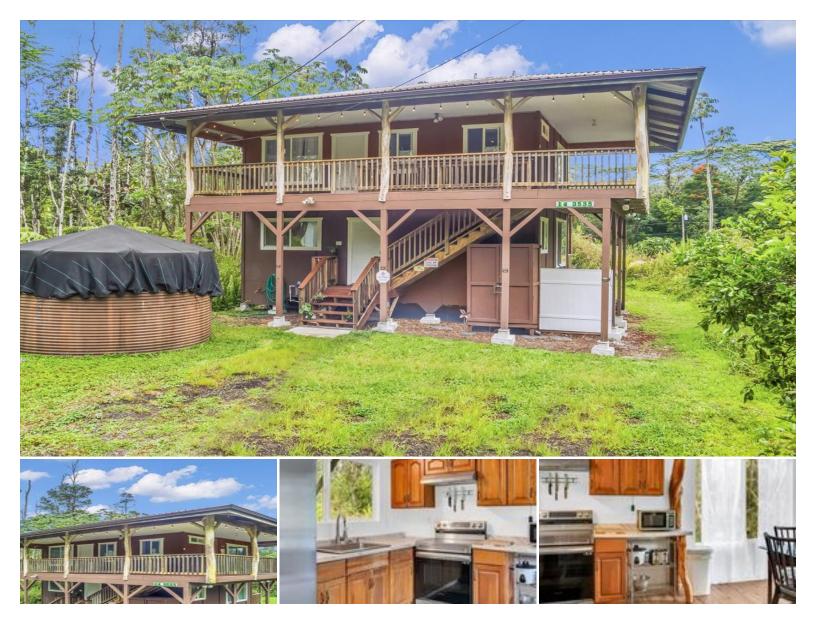

## **14-3535 KAHOOLAWE RD**

2

bathrooms

House for Sale in Puna, Big Island | MLS 720809

**8,040** sqft land

**1,008** sqft living

2 bedrooms **\$269,000** listing price

Welcome to this charming custom-built two-story home located in the peaceful Nanawale Estates subdivision. Featuring 2 bedrooms, 1.5 bathrooms, and 1,008 square feet of living space, this home offers a well-designed layout ideal for comfortable island living.

The upper level includes both bedrooms and a full bathroom, along with a spacious half wrap-around lanai—perfect for enjoying the gentle tradewinds and views of the surrounding greenery. Downstairs, the open-concept living area and kitchen