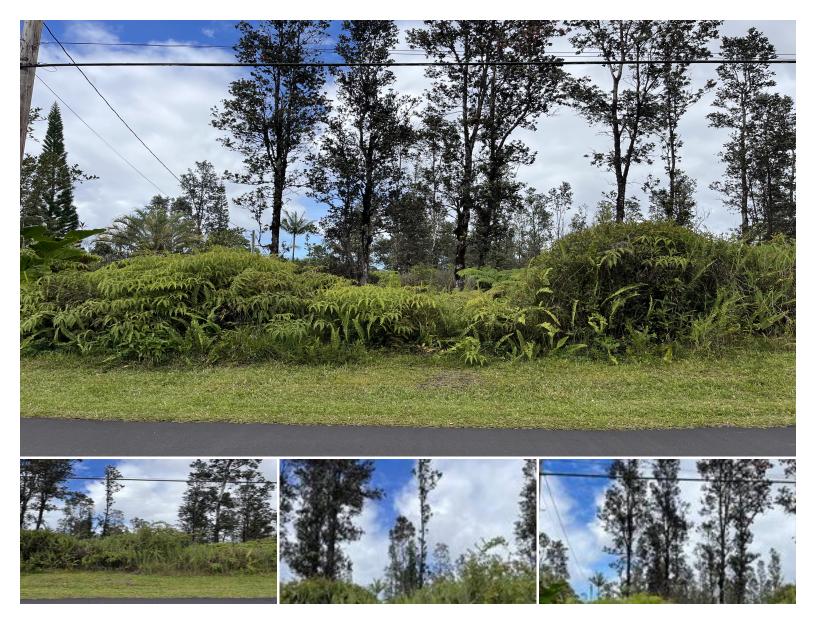

## **LEHUA ST**

House for Sale in Puna, Big Island | MLS 721508

**87,120 \$68,000** sqft land listing price

Gorgeous 2 acre Hawaii property in growing Fern Acres with Native Ohia Lehua, Orchids, Hibiscus & Ferns. Build your dream home on a nicely paved road with easy access to the highway but far enough away to enjoy nature. Electricity available no SSPP fee to hook up. Buyers please visit www.fernacres.org for more information. One time \$300 transfer fee and currently a \$215/yearly mandatory road maintenance fee which may increase in the future.