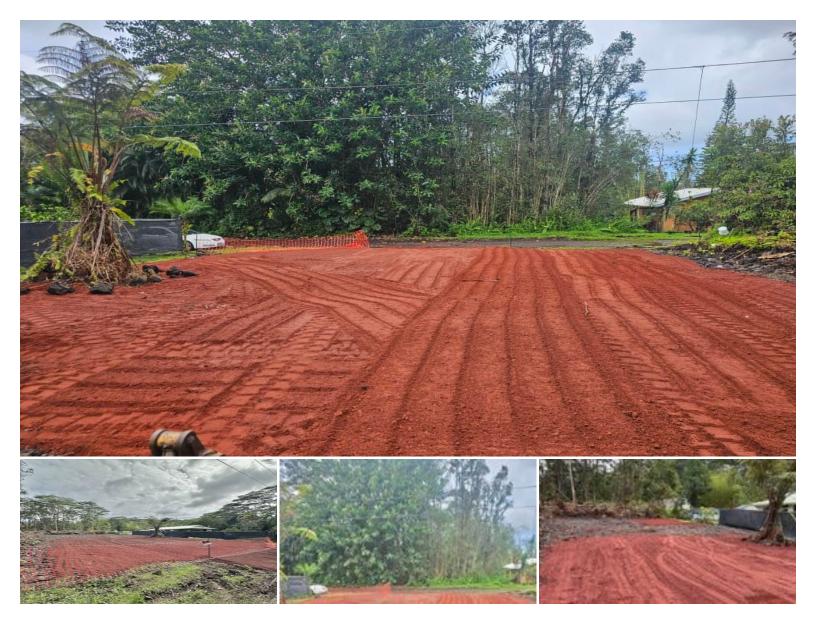

## **OAHU RD #1022**

House for Sale in Puna, Big Island | MLS 721511

**8,040 \$28,500** sqft land listing price

Ready to Build Your Dream Home in Nanawale Estates, this pristine Cleaned & Cleared 8,040 Lot is Level and makes the Perfect Place to Call Yours! With a 60ft x 28ft Cinder Parking Pad and a 60ft x 28ft Cinder House Pad you just need to Bring Your Vision to Life by Designing Your Personal Estate! Neighboring Houses to Left & Right are Beautifully Designed & Maintained... Easy Access and All Property Pins are Visible. Get Your Offer In Today!