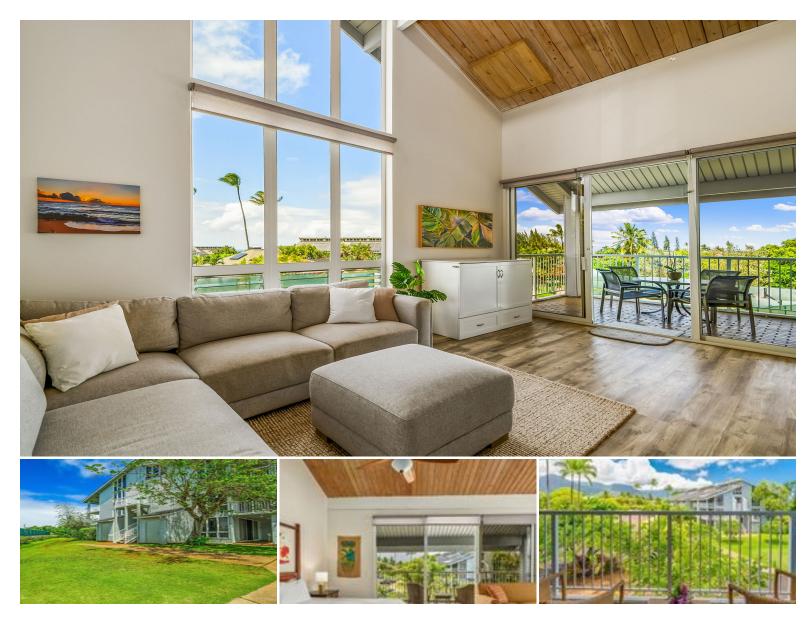

## 3811 EDWARD RD #2310

Condo for Sale in North Shore, Kauai | MLS 716966

**1,186** sqft living

**2** bedrooms **2** bathrooms **\$620,000** listing price

This is a leasehold property. Charming Renovated Condo in Princeville, Kauai – Your Tropical Escape!

Welcome to your dream getaway in the stunning community of Princeville on the North Shore of Kauai! This beautifully renovated 2-bedroom, 2-bath condo combines modern living with the tranquility of island life, making it perfect for either a primary residence or a successful vacation rental. Offered turn key and fully furnished.