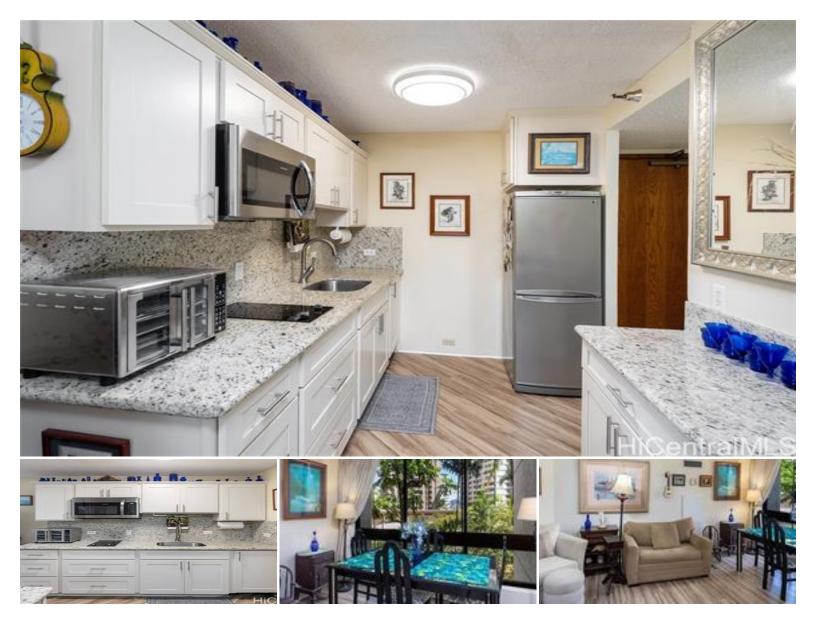

listing price

Beautiful, upgraded condo in the heart of Waikiki. Just blocks from iconic beaches this resort-style living boasts lush tropical grounds with beautiful koi fish swimming through waterways along walking paths. Stroll over a bridge with the fish below to head to the swimming pool, spa, cabana and BBQ areas. Get in your Cardio at the tennis courts or plant a garden in the upper patio area. This 1 bedroom 1 bathroom unit in the Queen Tower of Liliuokalani Gardens has waterproof laminate flooring, upgraded cabinets and granite countertops in