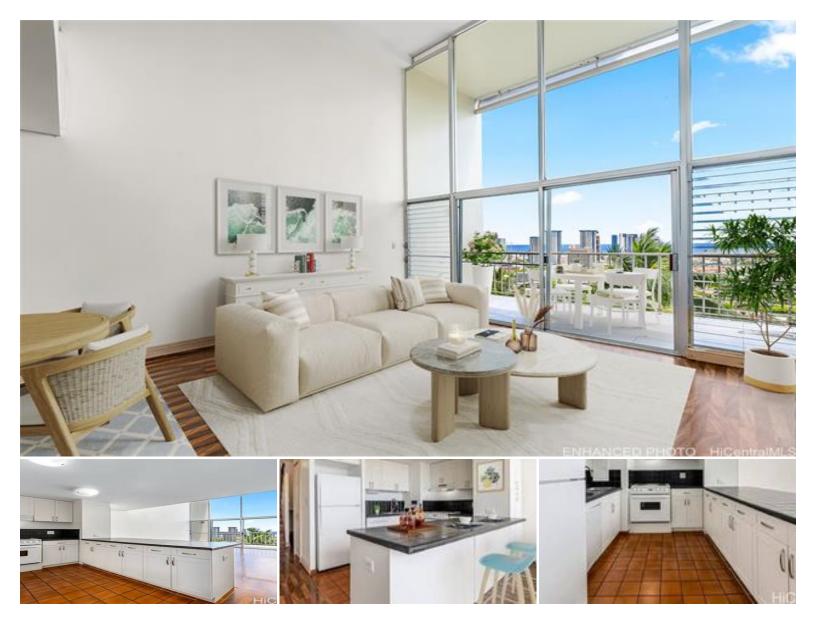

## 666 Prospect Street #I506

Condo for Sale in Honolulu, Oahu | MLS 202512166

**57,238** sqft land

960 sqft living

**2** bedrooms

**2** bathrooms

**\$678,000** listing price

Welcome home to Ka Hale Moi, perched on the foothills of Punchbowl Crater, and offering expansive views across Honolulu to Diamond Head and the blue Pacific Ocean! And, ohhh those sparkling city lights plus Friday night fireworks! Its prime location is super convenient to downtown Honolulu, Queens and Kuakini Medical Centers, the H-1 expressway toward both East and West. Drive only minutes down to the trendy shops, eateries, fitness & entertainment at Ward Village & SALT Kaka'ako. Cathedral ceilings with full height wall2wall windows bathe the interior