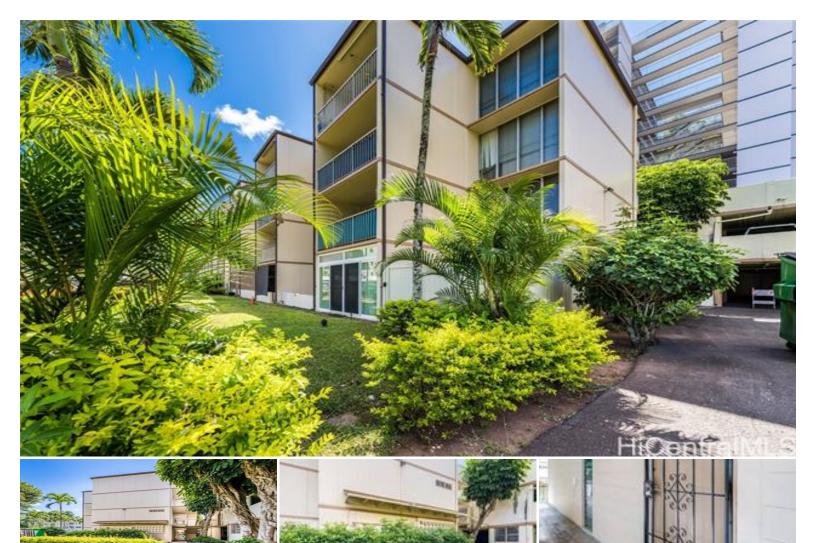

## 95-55 Waikalani Drive #H201

Condo for Sale in Central, Oahu | MLS 202513163

**607** sqft living

**■** bedrooms

**1** bathrooms

**\$299,000** listing price

Great Airy and Clean 1 bed 1 bath Corner Unit Condo on the 2nd floor, with it's assigned Parking right next to the units front door. No Stairs from your parking stall to your unit. Features include Washer/Dryer in the unit. Newly Painted living room, new vinyl plank floors in the Primary bed, Cool Ceramic Tile throughout the rest of the floors. Built in Queen size bed with storage for maximizing space. Pet friendly building. Cathedral Point Melemanu amenities include a community pool and rec area and is conveniently located near Schofield/Wheeler Air force