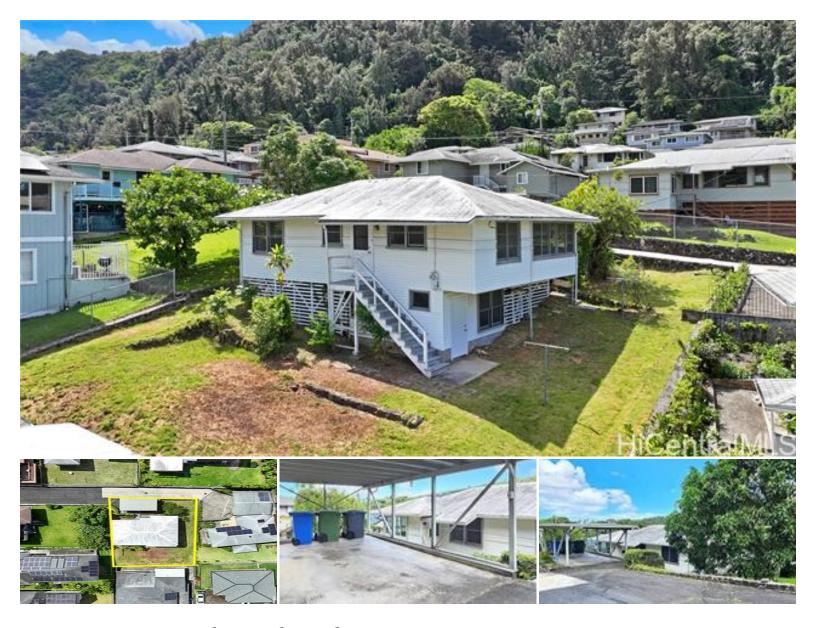

## 149 Rosebank Place #A

House for Sale in Honolulu, Oahu | MLS 202513219

5,040 sqft land

1,197 saft living bedrooms

bathrooms

**\$998,000** listing price

In extremely desirable Nuuanu. Awesome location - quick to Downtown, Windward and all of Honolulu. The best of both worlds - very convenient yet in a cool, quiet, serene and peaceful oasis with panoramic mountain and greenery views. Secluded from your neighbors. Interior painted in 2024.