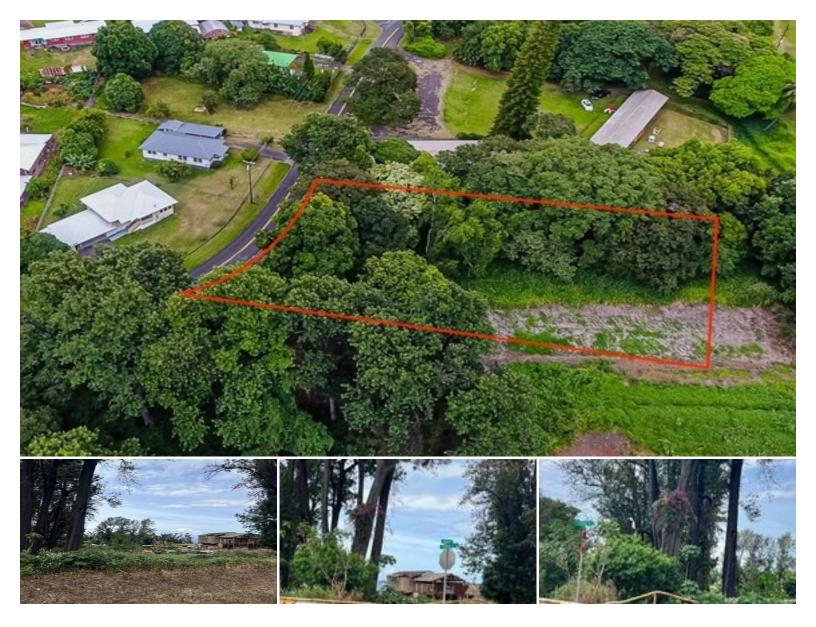

## **96-1243 HUAPALA ST**

House for Sale in Kau, Big Island | MLS 721429

44,952 \$175,000

sqft land listing price

Opportunity awaits in the heart of Pāhala! This 1.03-acre parcel is zoned ML-20 (light industrial), offering incredible flexibility for business-minded buyers or developers looking to build something special in a peaceful, close-knit rural community.

Tucked within the historic town of Pāhala in the Ka ū District, this property is located near essential amenities like the post office, bank, gas station, grocery stores, and the local school and hospital. With a prime location and priced