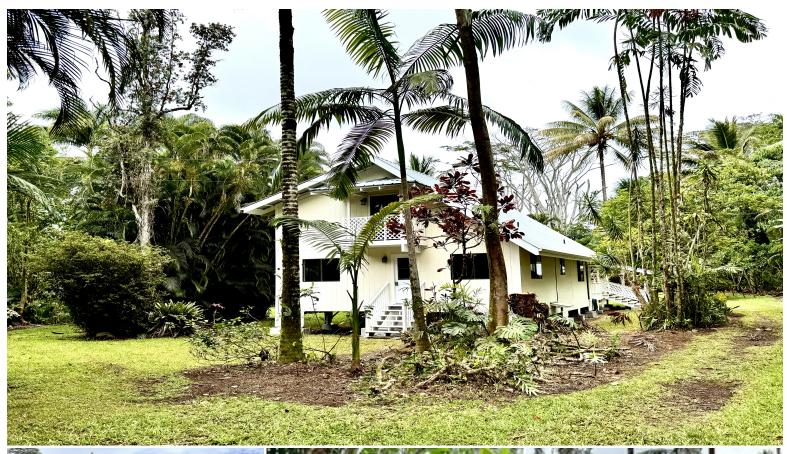

## 15-2015 12TH AVE

House for Sale in Puna, Big Island | MLS 721496

**43,560** sqft land

**1,561** saft living

**3** bedrooms

**2** bathrooms

**\$490,000** listing price

Welcome Home to Hawaiian Paradise Park!!!

Step inside to this beautiful two-story open concept home sitting on (1) acre of land which features natural lighting coming in from all angles into the living area opening up to a gorgeous outside lanai perfect for entertaining guests or just relaxing overlooking the property's lush essence of nature. Property includes an abundant amount of fruit trees such as lychee, lemons, oranges, tangerines, avocados and papaya as well as Ohia, Jasmine, Plumeria, White Ginger and Birds