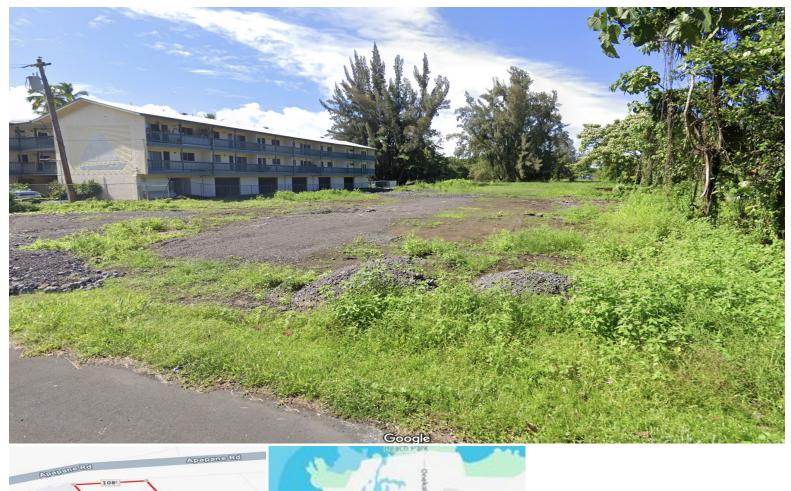

## **1373 KALANIANAOLE ST**

House for Sale in South Hilo, Big Island | MLS 721538

**19,377** \$380,000 sqft land listing price

Incredible Value & Rare Opportunity! Build your dream home office, vacation rental, or bed and breakfast on this vacant wooded lot located just steps from Onekahakaha Beach Park—one of Hilo's hidden gems. Choose which trees to keep and create your perfect tropical retreat in this seldom-available location. The lot offers dual street access, with the south frontage on Kalanianaole Street and north frontage on Apapane Street, situated just east of the Alii Kai Apartments.