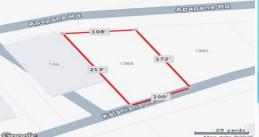

## **1373 KALANIANAOLE ST**

House for Sale in South Hilo, Big Island | MLS 721538

**19,377** \$380,000 sqft land listing price

Incredible Value & Rare Opportunity! Build your dream home office, vacation rental, or bed and breakfast on this vacant wooded lot located just steps from Onekahakaha Beach Park—one of Hilo's hidden gems. Choose which trees to keep and create your perfect tropical retreat in this seldom-available location. The lot offers dual street access, with the south frontage on Kalanianaole Street and north frontage on Apapane Street, situated just east of the Alii Kai Apartments.