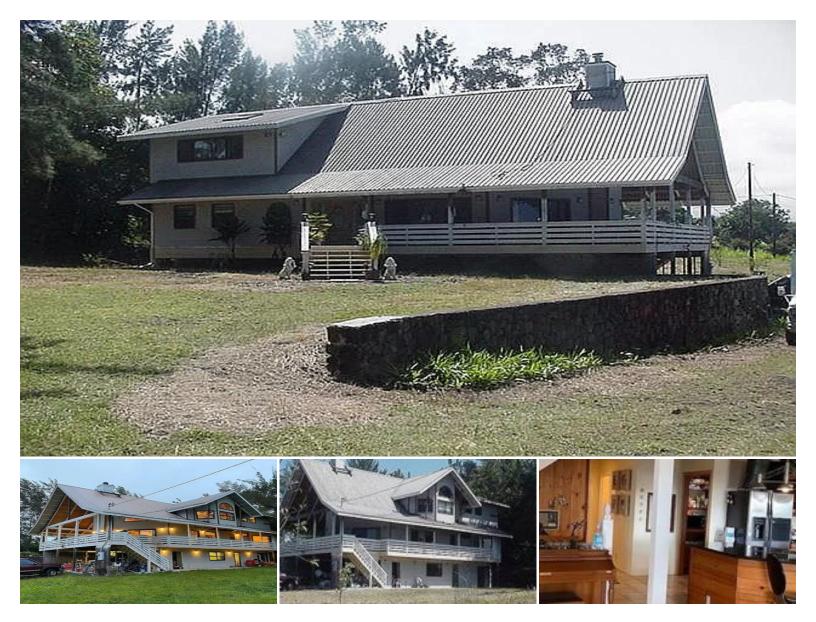

## 81-2026 HAKU NUI RD

House for Sale in South Kona, Big Island | MLS 721282

**232,610 11,922** sqft land sqft living

11 bedrooms **\$2,500,000** listing price

Amazing 5.3 acre farm property w/ 4 permitted buildings. 3 separate dwellings & a studio/storage building! An amazing & rare opportunity to own this one-of-kind unique property in cool, green, upcountry Captain Cook, Hawaii. Located at the "crossroads" of South Kona for easy access to Kealakekua Bay, Beaches, City of Refuge National Park, and Kailua-Kona town. Post office, shopping, grocery, restaurants, schools, hospital, are all close by.

12

bathrooms

Dwelling #1 is the custom built & designed, 3-story primary residence. Open floor

Statewide Customer Support Offices on All Islands

HawaiiLife.com (800)667-5028 call or text re@HawaiiLife.com email support