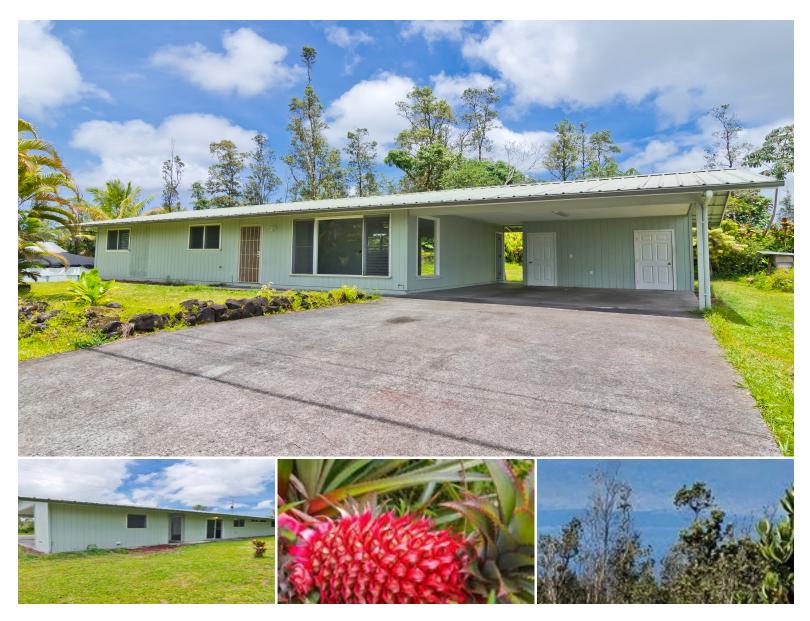

## **16-501 AINALOA BLVD**

House for Sale in Puna, Big Island | MLS 721310

**9,000** sqft land

**1,152 3** sqft living beau

**3** bedrooms **\$350,000** listing price

Charming 3-Bedroom Home in Ainaloa Estates, Pāhoa - Lava Zone 3 - Perfect Investment Opportunity!

**2** bathrooms

Discover this fantastic 3-bedroom home nestled in the desirable Ainaloa Estates community of Pāhoa, situated in Lava Zone 3. Whether you're looking for a profitable rental property or a cozy residence, this home offers incredible potential. Currently leased on a month-to-month basis, it provides immediate income with flexible options for the new owner.