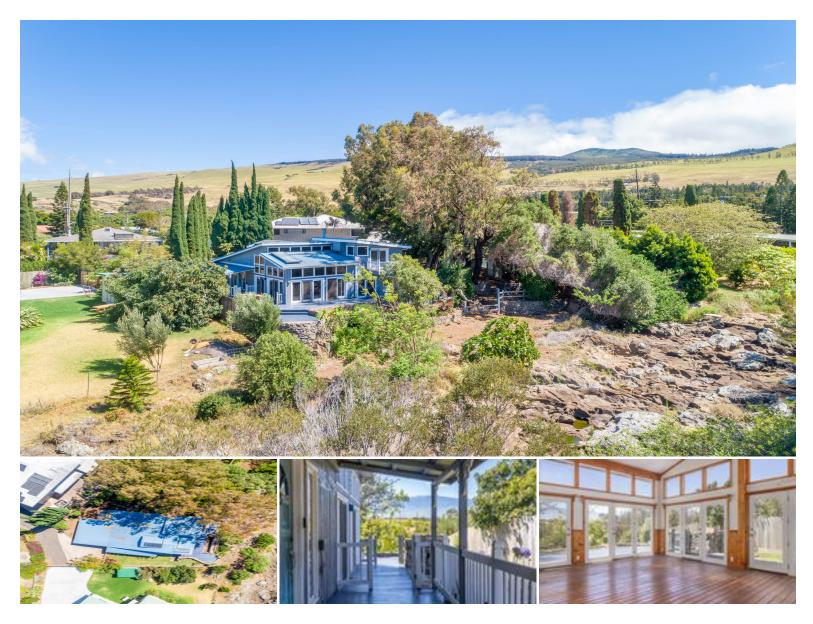

## **66-1665-A KAWAIHAE RD**

House for Sale in Kohala Coast, South Kohala | MLS 721483

**11,232** sqft land

**2,072** 

**4** bedrooms **\$999,000** listing price

Located near Hawai'i Preparatory Academy (HPA) and a quick drive to either Waimea town, world-class beaches, or resort amenities, this stream front property offers a rare opportunity on the sunny side of Waimea.

5

bathrooms

Set on a quarter-acre lot, the propperty features a charming 4-bedroom vintage residence with 2 full baths and 3 additional half baths. Each bedroom has its own private or semi-private entrance—ideal for guests, extended family, or creative use. The layout is very open, with flowing transitions between spaces that give the