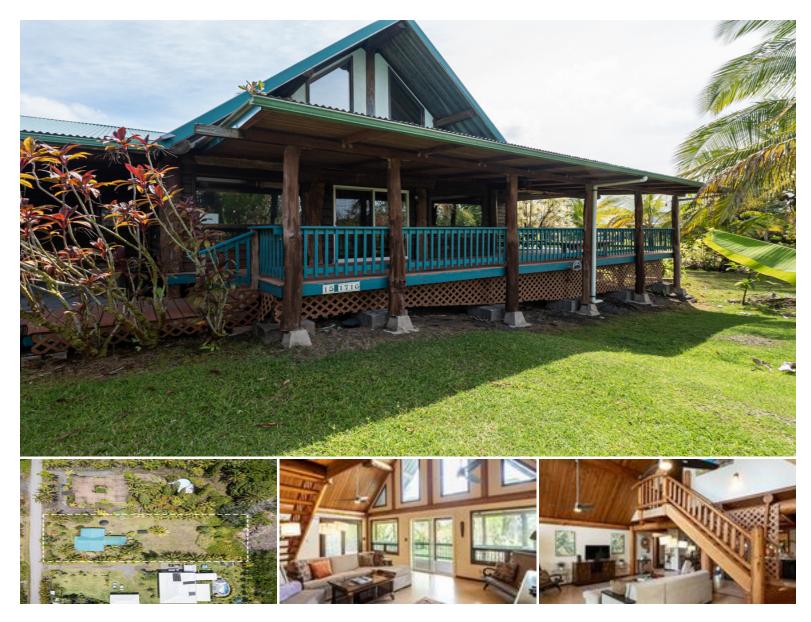

## 15-1716 2ND AVE

House for Sale in Puna, Big Island | MLS 721461

43,560 sqft land

2 1,703

sqft living

2 bathrooms bedrooms

\$849,000 listing price

Your Hawaiian Oasis Awaits - Hale Anuenue Nuku in Paradise Park Discover Hale Anuenue Nuku - The Rainbow's End, nestled in the heart of Hawaiian Paradise Park on the stunning Big Island of Hawaii. This spacious, beautifully renovated 2-bedroom, 2-bathroom home with a sleeping loft offers an inviting retreat, blending island charm with modern comforts. Whether you're looking for a peaceful getaway or your next dream home, this tropical haven is ready to welcome you.