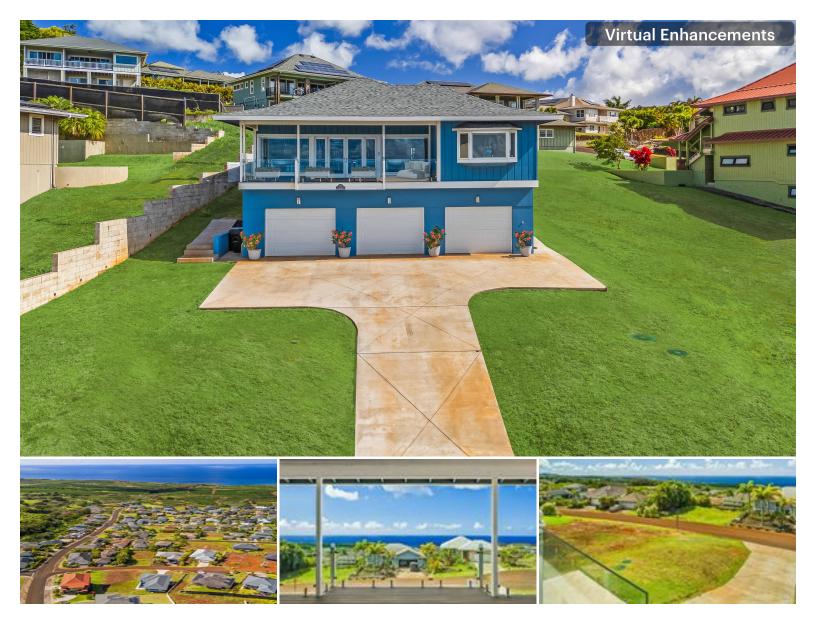

## **1172 LANI NU ' U ST**

House for Sale in South Shore, Kauai | MLS 721328

**10,326** sqft land

1,833

**5** bedrooms

**L** bathrooms

\$2,450,000

listing price

Located in the Kalaheo neighborhood of Kakela Makai Oceanview, this custom-built executive-style single-family home offers panoramic ocean views, exceptional planning, and understated luxury. With over 1,800 sqft of interior space on a 10,326 sq ft lot, the 3-bedroom, 2-bath layout is right-sized for comfort, livability, and long-term value.

Elevated to maximize views, the property features vaulted ceilings, expansive windows, and a seamless open-concept layout that flows to a glass-paneled lanai.

Listed by Berkshire Hathaway Home Services Hawaii Realty