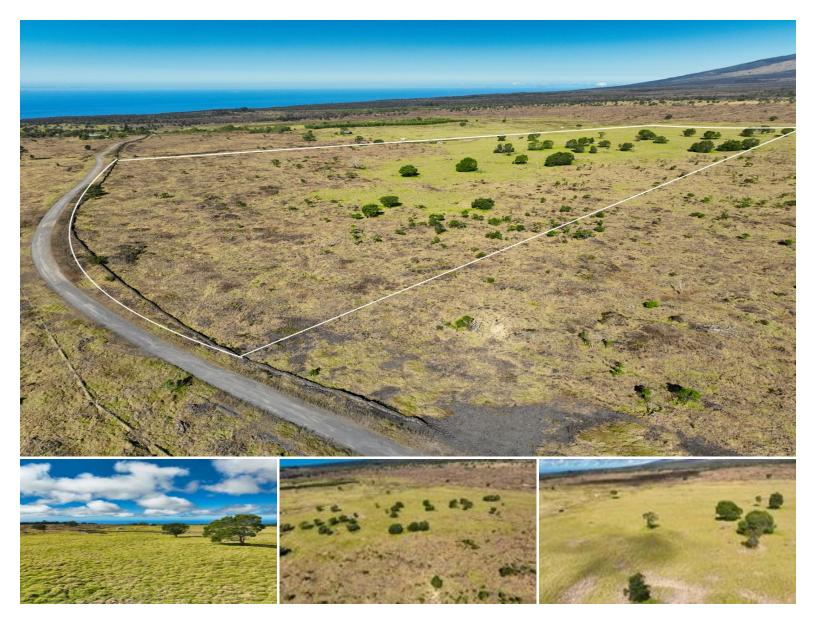

## **4,627,64\$999,000** sqft land listing price

An extraordinary opportunity awaits on the picturesque slopes of Mauna Loa in Kealakekua. This off-grid, 106.24-acre fee simple tract, once part of the historic Hokukano Ranch, offers a rare chance to own a piece of Hawaii's rich agricultural legacy. Situated at a cool and serene 4,500-foot elevation, the property boasts rolling pastureland sprinkled with majestic koa trees and breathtaking panoramic ocean views as well as beautiful mountain views of Mauna Loa, Hualālai and Mauna Kea.