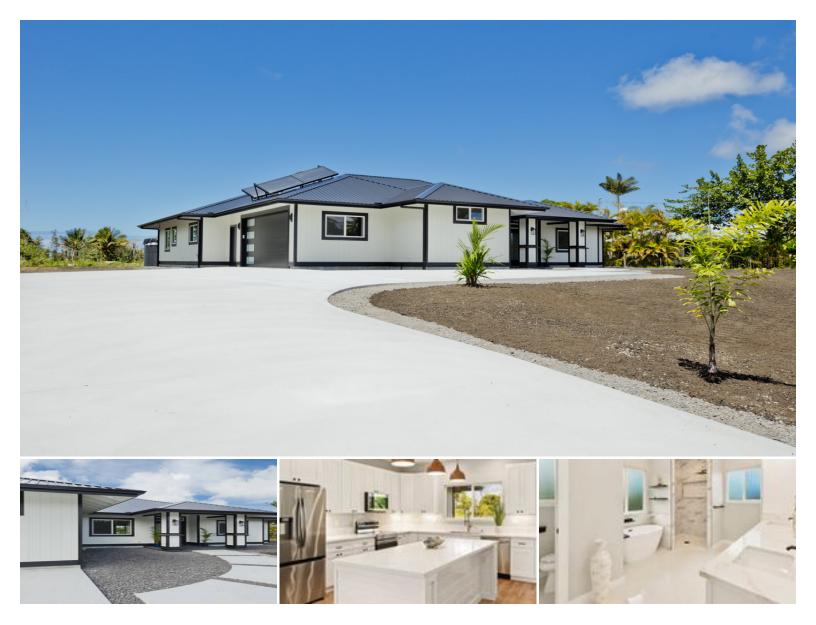

## 15-1503 26TH AVE

House for Sale in Puna, Big Island | MLS 720346

**43,560** sqft land

2,250

bedrooms

**5** bathrooms

\$725,000

listing price

Spacious newly built home in Hawaiian Paradise Park on nice well located paved street near the top of the subdivision between Shower and Kaloli. Nothing spared in this beautifully designed home from large spacious areas and hallways, boxed recess lighting, to vinyl luxury plank floors throughout. E Komo mai, this homes welcomes you with a sweeping driveway to enter through the large custom garage or custom large blocked cement walkway into the convenient front door lanai on the mauka side of the home. Your front door entrance opens up to a generously