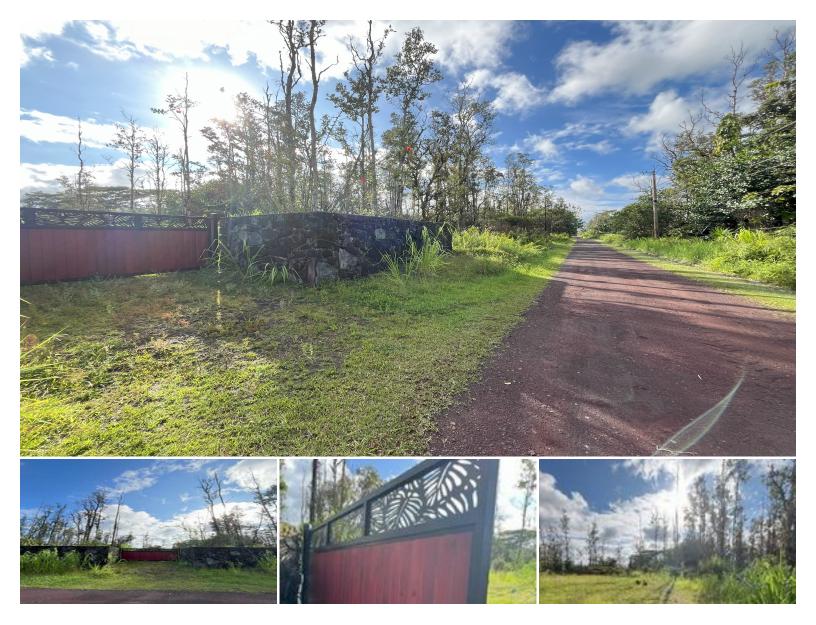

## **16-2142 ORCHID DR**

House for Sale in Puna, Big Island | MLS 713674

**12,000** \$120,000 sqft land listing price

Welcome to one of the fastest-growing neighborhoods on the Big Island! This beautifully improved vacant lot in the Ainaloa neighborhood offers a rare opportunity to build your dream home or investment property. Located between poles, this lot is easily accessible and conveniently situated on a well-maintained private road. Efforts have been made to preserve the native Ohia trees, known for their deep root systems that contribute to the land's stability, enhancing the natural beauty of the property and excess water absorption. Improvements include