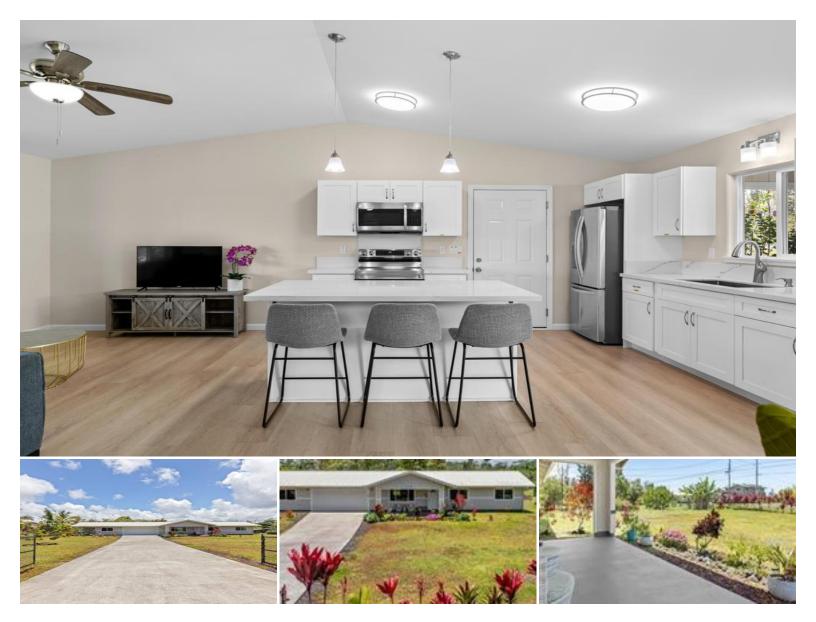

countertops, luxury vinyl flooring, and custom-tiled bath/shower areas.

Entertain your friends in style with a bar top-style kitchen island, stainless steel

Listed by COMPASS

Statewide Customer Support Offices on All Islands

HawaiiLife.com (800)667-5028 call or text re@HawaiiLife.com email support