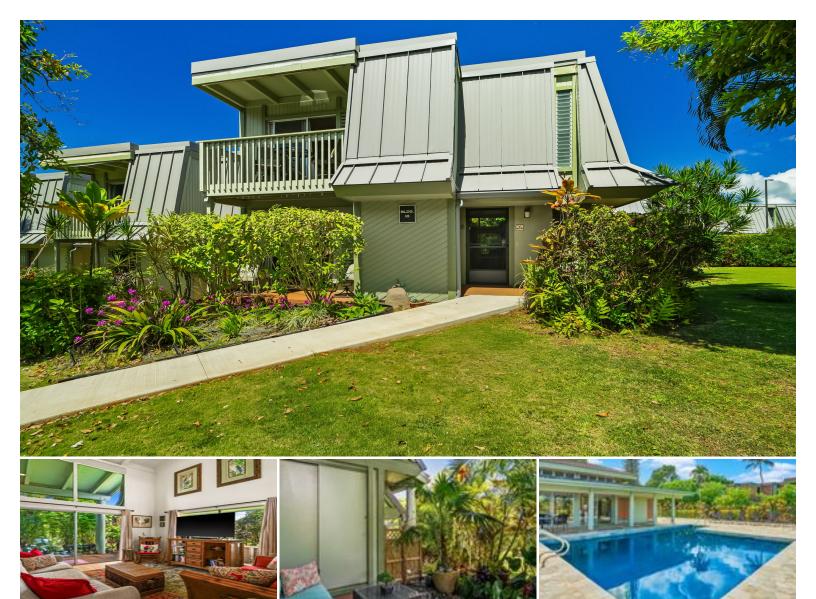

## **3880 WYLLIE RD #10C**

Condo for Sale in North Shore, Kauai | MLS 721459

1,298 sqft living

bedrooms

bathrooms

**\$1,000,000** listing price

Located in the Puamana resort community, this two-story condo in Princeville on Kaua'i's North Shore offers 2 bedrooms, 2 bathrooms, and a spacious layout filled with fresh island breeze.

The upstairs primary ensuite features a partial ocean view and its own private lanai. The second bedroom also includes a private lanai, while a third lanai extends from the living room, creating seamless indoor-outdoor living. Vaulted ceilings add volume to the main living space, and a landscaped garden lanai provides a peaceful